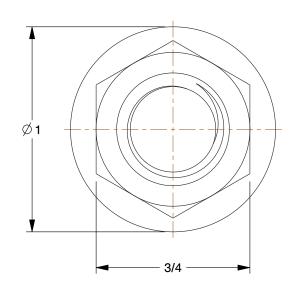

GRAINGER.

COMPONENT

420N40

Flange Nut

Flange Nut: Flange Nut, 1/2''-13 Thread, Stainless Steel, 316, Plain, 3/4 in Hex Wd, 1 in Flange Dia INCH

SHEET

1 of 1