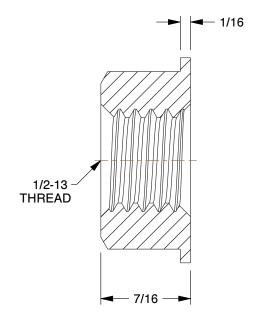

GRAINGER.

COMPONENT

420N40

Flange Nut

Flange Nut: Flange Nut, 1/2''-13 Thread, Stainless Steel, 316, Plain, 3/4 in Hex Wd, 1 in Flange Dia INCH

SHEET

1 of 1