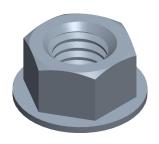

2.81

420N39

COMPONENT

Flange Nut: Flange Nut, 3/8''-16 Thread, Stainless Steel, 316, Plain, 9/16 in Hex Wd, 11/32 in Hex Ht

| Flange Nut             |        |
|------------------------|--------|
|                        | UNIT   |
| 3 Thread,<br>n Hex Wd, | INCH   |
|                        | SHEET  |
|                        | 1 of 1 |