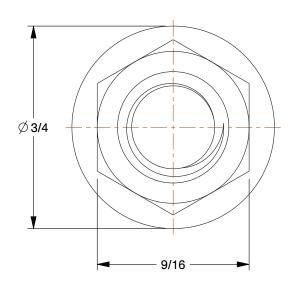

2.81

420N39

COMPONENT

Flange Nut: Flange Nut, 3/8''-16 Thread, Stainless Steel, 316, Plain, 9/16 in Hex Wd, 11/32 in Hex Ht

| Flange Nut             |        |
|------------------------|--------|
|                        | UNIT   |
| 3 Thread,<br>n Hex Wd, | INCH   |
|                        | SHEET  |
|                        | 1 of 1 |