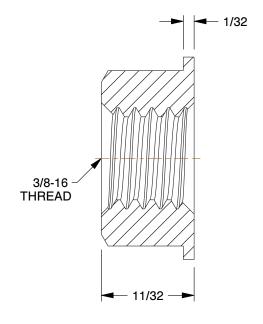

2.81

420N39

COMPONENT

Flange Nut: Flange Nut, 3/8''-16 Thread, Stainless Steel, 316, Plain, 9/16 in Hex Wd, 11/32 in Hex Ht

| Flange Nut             |        |
|------------------------|--------|
|                        | UNIT   |
| 3 Thread,<br>n Hex Wd, | INCH   |
|                        | SHEET  |
|                        | 1 of 1 |