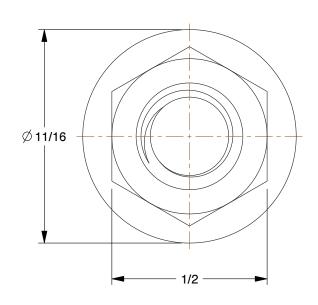

SCALE

3.23

COMPONENT Flange Nut

420N38

Flange Nut: Flange Nut, 5/16''-18 Thread, Stainless Steel, 316, Plain, 1/2 in Hex Wd, 9/32 in Hex Ht UNIT
INCH
SHEET

1 of 1