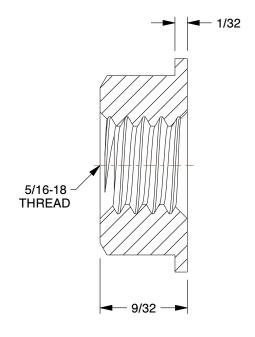

SCALE

3.23

COMPONENT Flange Nut

420N38

Flange Nut: Flange Nut, 5/16''-18 Thread, Stainless Steel, 316, Plain, 1/2 in Hex Wd, 9/32 in Hex Ht UNIT
INCH
SHEET

1 of 1