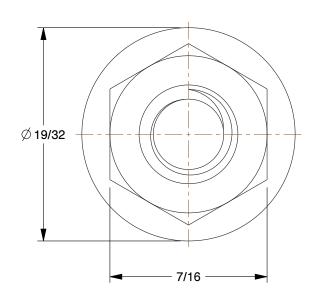

3.74

COMPONENT Flange Nut

420N37

Flange Nut: Flange Nut, 1/4''-20 Thread, Stainless Steel, 316, Plain, 7/16 in Hex Wd, 15/64 in Hex Ht UNIT
INCH
SHEET

1 of 1