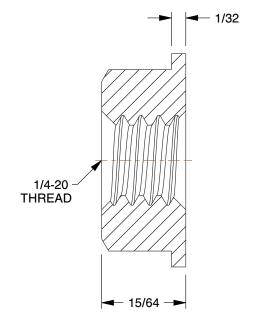

3.74

COMPONENT Flange Nut

420N37

Flange Nut: Flange Nut, 1/4''-20 Thread, Stainless Steel, 316, Plain, 7/16 in Hex Wd, 15/64 in Hex Ht UNIT
INCH
SHEET

1 of 1