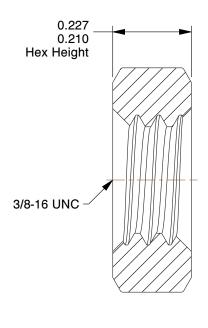

## NOTES:

1. NUT STYLE: Jam Nut

2. MATERIAL: 316 Stainless Steel

3. FINISH: Plain

4. FASTENER THREAD TYPE: UNC (Coarse)

5. WRENCH SIZE: 9/16"

6. NUT STANDARDS: ASME B18.2.2

100 Grainger Parkway, Lake Forest, Illinois 60045-5201 1-(800) GRAINGER, 1-(800) 472-4643, (847) 535-1000 www.grainger.com This file and any associated information and specifications are provided for reference and evaluation purposes only, and is subject to change without notice. Grainger makes no representations, warranties or guarantees as to the appropriateness, accuracy, completeness, or suitability for any purpose, of the file, information or specifications.