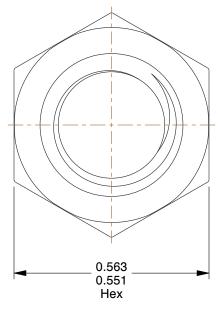

## NOTES:

1. NUT STYLE: Jam Nut

2. MATERIAL: 316 Stainless Steel

3. FINISH: Plain

4. FASTENER THREAD TYPE: UNC (Coarse)

5. WRENCH SIZE: 9/16"

6. NUT STANDARDS: ASME B18.2.2

100 Grainger Parkway, Lake Forest, Illinois 60045-5201 1-(800) GRAINGER, 1-(800) 472-4643, (847) 535-1000 www.grainger.com This file and any associated information and specifications are provided for reference and evaluation purposes only, and is subject to change without notice. Grainger makes no representations, warranties or guarantees as to the appropriateness, accuracy, completeness, or suitability for any purpose, of the file, information or specifications.