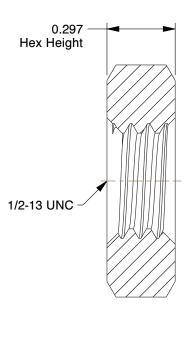

## NOTES:

1. NUT STYLE : Hex Nut - Heavy 2. MATERIAL : 316 Stainless Steel

3. FINISH: Plain

4. FASTENER THREAD DIRECTION: Right Hand 5. FASTENER THREAD TYPE: UNC (Coarse)

100 Grainger Parkway, Lake Forest, Illinois 60045-5201 1-(800) GRAINGER, 1-(800) 472-4643, (847) 535-1000 www.grainger.com This file and any associated information and specifications are provided for reference and evaluation purposes only, and is subject to change without notice. Grainger makes no representations, warranties or guarantees as to the appropriateness, accuracy, completeness, or suitability for any purpose, of the file, information or specifications.

**SCALE** 

2.39

| 41VL57 |  |
|--------|--|
|        |  |

Jam Nut, 1/2-13, Gr 316, SS, Plain, PK25

COMPONENT

|   | UNIT   |  |
|---|--------|--|
|   | INCH   |  |
|   | SHEET  |  |
| , | 1 of 1 |  |

Jam Nut