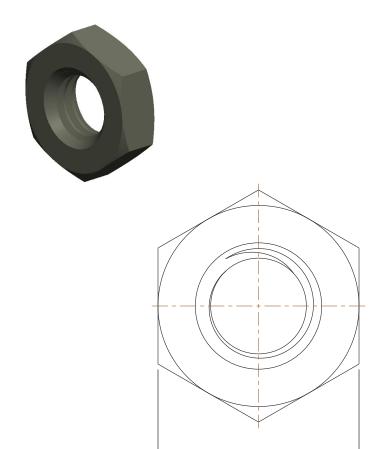

0.875 Hex

## NOTES:

1. NUT STYLE : Hex Nut - Heavy 2. MATERIAL : 316 Stainless Steel

3. FINISH: Plain

4. FASTENER THREAD DIRECTION: Right Hand 5. FASTENER THREAD TYPE: UNC (Coarse)

100 Grainger Parkway, Lake Forest, Illinois 60045-5201 1-(800) GRAINGER, 1-(800) 472-4643, (847) 535-1000 www.grainger.com This file and any associated information and specifications are provided for reference and evaluation purposes only, and is subject to change without notice. Grainger makes no representations, warranties or guarantees as to the appropriateness, accuracy, completeness, or suitability for any purpose, of the file, information or specifications.

**SCALE** 

2.39

| 41VL57 |  |
|--------|--|
|        |  |

Jam Nut, 1/2-13, Gr 316, SS, Plain, PK25

COMPONENT

|   | UNIT   |  |
|---|--------|--|
|   | INCH   |  |
|   | SHEET  |  |
| , | 1 of 1 |  |

Jam Nut