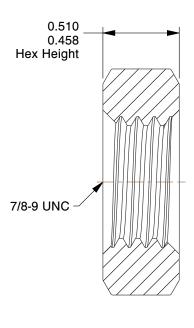

## NOTES:

1. NUT STYLE: Jam Nut

2. MATERIAL: 316 Stainless Steel

3. FINISH: Plain

4. FASTENER THREAD TYPE: UNC (Coarse)

5. WRENCH SIZE: 1-5/16"

6. NUT STANDARDS: ASME B18.2.2

100 Grainger Parkway, Lake Forest, Illinois 60045-5201 1-(800) GRAINGER, 1-(800) 472-4643, (847) 535-1000 www.grainger.com This file and any associated information and specifications are provided for reference and evaluation purposes only, and is subject to change without notice. Grainger makes no representations, warranties or guarantees as to the appropriateness, accuracy, completeness, or suitability for any purpose, of the file, information or specifications. You are solely responsible for the use of the file, information or specifications.