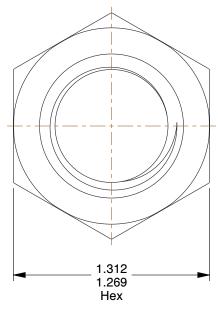

## NOTES:

1. NUT STYLE: Jam Nut

2. MATERIAL: 316 Stainless Steel

3. FINISH: Plain

4. FASTENER THREAD TYPE: UNC (Coarse)

5. WRENCH SIZE: 1-5/16"

6. NUT STANDARDS: ASME B18.2.2

100 Grainger Parkway, Lake Forest, Illinois 60045-5201 1-(800) GRAINGER, 1-(800) 472-4643, (847) 535-1000 www.grainger.com This file and any associated information and specifications are provided for reference and evaluation purposes only, and is subject to change without notice. Grainger makes no representations, warranties or guarantees as to the appropriateness, accuracy, completeness, or suitability for any purpose, of the file, information or specifications. You are solely responsible for the use of the file, information or specifications.