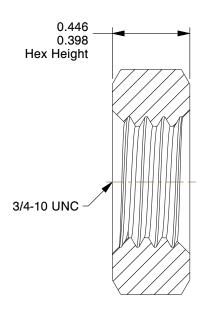

## NOTES:

1. NUT STYLE: Jam Nut

2. MATERIAL: 316 Stainless Steel

3. FINISH: Plain

4. FASTENER THREAD TYPE: UNC (Coarse)

5. WRENCH SIZE: 1-1/8"

6. NUT STANDARDS: ASME B18.2.2

100 Grainger Parkway, Lake Forest, Illinois 60045-5201 1-(800) GRAINGER, 1-(800) 472-4643, (847) 535-1000 www.grainger.com This file and any associated information and specifications are provided for reference and evaluation purposes only, and is subject to change without notice. Grainger makes no representations, warranties or guarantees as to the appropriateness, accuracy, completeness, or suitability for any purpose, of the file, information or specifications. You are solely responsible for the use of the file, information or specifications.