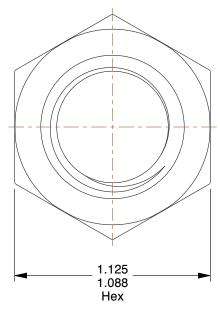

## NOTES:

1. NUT STYLE: Jam Nut

2. MATERIAL: 316 Stainless Steel

3. FINISH: Plain

4. FASTENER THREAD TYPE: UNC (Coarse)

5. WRENCH SIZE: 1-1/8"

6. NUT STANDARDS: ASME B18.2.2

100 Grainger Parkway, Lake Forest, Illinois 60045-5201 1-(800) GRAINGER, 1-(800) 472-4643, (847) 535-1000 www.grainger.com This file and any associated information and specifications are provided for reference and evaluation purposes only, and is subject to change without notice. Grainger makes no representations, warranties or guarantees as to the appropriateness, accuracy, completeness, or suitability for any purpose, of the file, information or specifications. You are solely responsible for the use of the file, information or specifications.