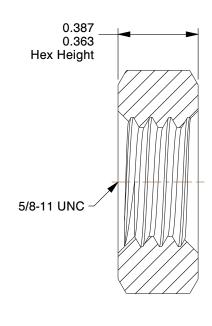

## NOTES:

1. NUT STYLE: Jam Nut

2. MATERIAL: 316 Stainless Steel

3. FINISH: Plain

4. FASTENER THREAD TYPE: UNC (Coarse)

5. WRENCH SIZE: 15/16"

6. NUT STANDARDS: ASME B18.2.2

100 Grainger Parkway, Lake Forest, Illinois 60045-5201 1-(800) GRAINGER, 1-(800) 472-4643, (847) 535-1000 www.grainger.com This file and any associated information and specifications are provided for reference and evaluation purposes only, and is subject to change without notice. Grainger makes no representations, warranties or guarantees as to the appropriateness, accuracy, completeness, or suitability for any purpose, of the file, information or specifications. You are solely responsible for the use of the file, information or specifications.