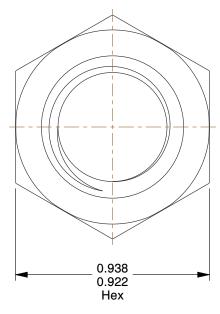

## NOTES:

1. NUT STYLE: Jam Nut

2. MATERIAL: 316 Stainless Steel

3. FINISH: Plain

4. FASTENER THREAD TYPE: UNC (Coarse)

5. WRENCH SIZE: 15/16"

6. NUT STANDARDS: ASME B18.2.2

100 Grainger Parkway, Lake Forest, Illinois 60045-5201 1-(800) GRAINGER, 1-(800) 472-4643, (847) 535-1000 www.grainger.com This file and any associated information and specifications are provided for reference and evaluation purposes only, and is subject to change without notice. Grainger makes no representations, warranties or guarantees as to the appropriateness, accuracy, completeness, or suitability for any purpose, of the file, information or specifications. You are solely responsible for the use of the file, information or specifications.