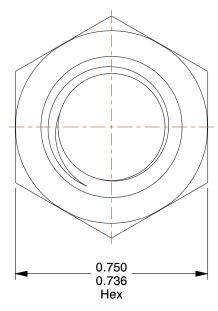

## NOTES:

1. NUT STYLE: Jam Nut

2. MATERIAL: 316 Stainless Steel

3. FINISH: Plain

4. FASTENER THREAD TYPE: UNC (Coarse)

5. WRENCH SIZE: 3/4"

6. NUT STANDARDS: ASME B18.2.2

100 Grainger Parkway, Lake Forest, Illinois 60045-5201 1-(800) GRAINGER, 1-(800) 472-4643, (847) 535-1000 www.grainger.com This file and any associated information and specifications are provided for reference and evaluation purposes only, and is subject to change without notice. Grainger makes no representations, warranties or guarantees as to the appropriateness, accuracy, completeness, or suitability for any purpose, of the file, information or specifications. You are solely responsible for the use of the file, information or specifications.