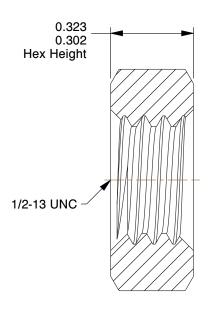

## NOTES:

1. NUT STYLE: Jam Nut

2. MATERIAL: 316 Stainless Steel

3. FINISH: Plain

4. FASTENER THREAD TYPE: UNC (Coarse)

5. WRENCH SIZE: 3/4"

6. NUT STANDARDS: ASME B18.2.2

100 Grainger Parkway, Lake Forest, Illinois 60045-5201 1-(800) GRAINGER, 1-(800) 472-4643, (847) 535-1000 www.grainger.com This file and any associated information and specifications are provided for reference and evaluation purposes only, and is subject to change without notice. Grainger makes no representations, warranties or guarantees as to the appropriateness, accuracy, completeness, or suitability for any purpose, of the file, information or specifications. You are solely responsible for the use of the file, information or specifications.