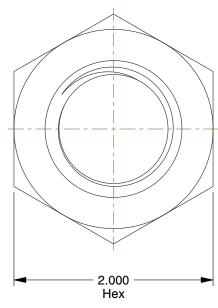

## NOTES:

1. NUT STYLE : Hex Nut - Heavy 2. MATERIAL : Grade A Steel

3. FINISH: Zinc Plated

4. FASTENER THREAD DIRECTION: Right Hand 5. FASTENER THREAD TYPE: UNC (Coarse)

100 Grainger Parkway, Lake Forest, Illinois 60045-5201 1-(800) GRAINGER, 1-(800) 472-4643, (847) 535-1000 www.grainger.com This file and any associated information and specifications are provided for reference and evaluation purposes only, and is subject to change without notice. Grainger makes no representations, warranties or guarantees as to the appropriateness, accuracy, completeness, or suitability for any purpose, of the file, information or specifications.

SCALE

1.04

41VL39

COMPONENT

Jam Nut, 1-1/4-7, Gr A, ZP

Jam Nut

UNIT

INCH