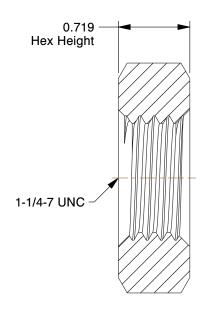

## NOTES:

1. NUT STYLE : Hex Nut - Heavy 2. MATERIAL : Grade A Steel

3. FINISH: Zinc Plated

4. FASTENER THREAD DIRECTION: Right Hand 5. FASTENER THREAD TYPE: UNC (Coarse)

100 Grainger Parkway, Lake Forest, Illinois 60045-5201 1-(800) GRAINGER, 1-(800) 472-4643, (847) 535-1000 www.grainger.com This file and any associated information and specifications are provided for reference and evaluation purposes only, and is subject to change without notice. Grainger makes no representations, warranties or guarantees as to the appropriateness, accuracy, completeness, or suitability for any purpose, of the file, information or specifications.

SCALE

1.04

41VL39

COMPONENT

Jam Nut, 1-1/4-7, Gr A, ZP

Jam Nut

UNIT

INCH