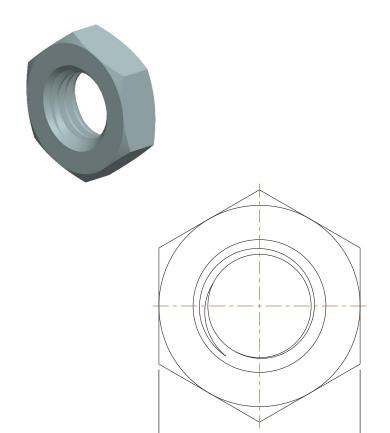

1.250 Hex

## NOTES:

1. NUT STYLE : Hex Nut - Heavy 2. MATERIAL : Grade A Steel

3. FINISH: Zinc Plated

4. FASTENER THREAD DIRECTION: Right Hand 5. FASTENER THREAD TYPE: UNC (Coarse)

100 Grainger Parkway, Lake Forest, Illinois 60045-5201 1-(800) GRAINGER, 1-(800) 472-4643, (847) 535-1000 www.grainger.com This file and any associated information and specifications are provided for reference and evaluation purposes only, and is subject to change without notice. Grainger makes no representations, warranties or guarantees as to the appropriateness, accuracy, completeness, or suitability for any purpose, of the file, information or specifications.

**SCALE** 

1.68

41VL35

COMPONENT

Jam Nut, 3/4-10, Gr A, ZP, PK10

INCH
SHEET

1 of 1

Jam Nut