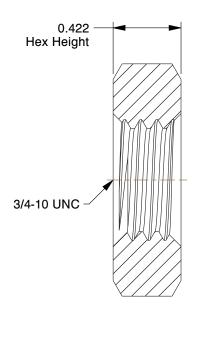

## NOTES:

1. NUT STYLE : Hex Nut - Heavy 2. MATERIAL : Grade A Steel

3. FINISH: Zinc Plated

4. FASTENER THREAD DIRECTION: Right Hand 5. FASTENER THREAD TYPE: UNC (Coarse)

100 Grainger Parkway, Lake Forest, Illinois 60045-5201 1-(800) GRAINGER, 1-(800) 472-4643, (847) 535-1000 www.grainger.com This file and any associated information and specifications are provided for reference and evaluation purposes only, and is subject to change without notice. Grainger makes no representations, warranties or guarantees as to the appropriateness, accuracy, completeness, or suitability for any purpose, of the file, information or specifications.

**SCALE** 

1.68

41VL35

COMPONENT

Jam Nut, 3/4-10, Gr A, ZP, PK10

INCH
SHEET

1 of 1

Jam Nut