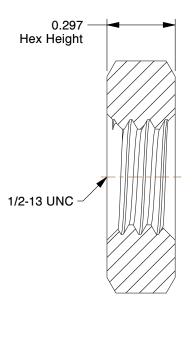

0.875 Hex

## NOTES:

1. NUT STYLE : Hex Nut - Heavy 2. MATERIAL : Grade A Steel

3. FINISH: Zinc Plated

4. FASTENER THREAD DIRECTION: Right Hand 5. FASTENER THREAD TYPE: UNC (Coarse)

100 Grainger Parkway, Lake Forest, Illinois 60045-5201 1-(800) GRAINGER, 1-(800) 472-4643, (847) 535-1000 www.grainger.com This file and any associated information and specifications are provided for reference and evaluation purposes only, and is subject to change without notice. Grainger makes no representations, warranties or guarantees as to the appropriateness, accuracy, completeness, or suitability for any purpose, of the file, information or specifications.

**SCALE** 

2.39

41VL32

COMPONENT

Jam Nut, 1/2-13, Gr A, ZP, PK50

INCH
SHEET

1 of 1

Jam Nut