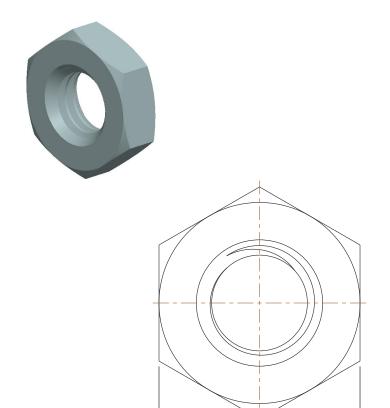

0.875 Hex

## NOTES:

1. NUT STYLE : Hex Nut - Heavy 2. MATERIAL : Grade A Steel

3. FINISH: Zinc Plated

4. FASTENER THREAD DIRECTION: Right Hand 5. FASTENER THREAD TYPE: UNC (Coarse)

100 Grainger Parkway, Lake Forest, Illinois 60045-5201 1-(800) GRAINGER, 1-(800) 472-4643, (847) 535-1000 www.grainger.com This file and any associated information and specifications are provided for reference and evaluation purposes only, and is subject to change without notice. Grainger makes no representations, warranties or guarantees as to the appropriateness, accuracy, completeness, or suitability for any purpose, of the file, information or specifications.

**SCALE** 

2.39

41VL32

COMPONENT

Jam Nut, 1/2-13, Gr A, ZP, PK50

INCH
SHEET

1 of 1

Jam Nut