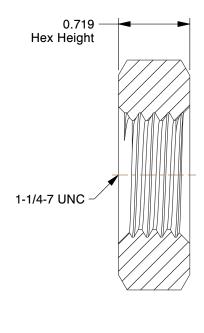

## NOTES:

1. NUT STYLE : Hex Nut - Heavy 2. MATERIAL : Grade A Steel

3. FINISH: Plain

4. FASTENER THREAD DIRECTION: Right Hand 5. FASTENER THREAD TYPE: UNC (Coarse)

2.000 Hex

100 Grainger Parkway, Lake Forest, Illinois 60045-5201 1-(800) GRAINGER, 1-(800) 472-4643, (847) 535-1000 www.grainger.com This file and any associated information and specifications are provided for reference and evaluation purposes only, and is subject to change without notice. Grainger makes no representations, warranties or guarantees as to the appropriateness, accuracy, completeness, or suitability for any purpose, of the file, information or specifications.

**SCALE** 

1.04

41VL26

COMPONENT

Jam Nut, 1-1/4-7, Gr A, Steel, Plain

INCH
SHEET

Jam Nut

1 of 1