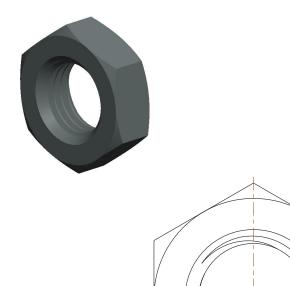

## NOTES:

1. NUT STYLE : Hex Nut - Heavy 2. MATERIAL : Grade A Steel

3. FINISH: Plain

4. FASTENER THREAD DIRECTION: Right Hand 5. FASTENER THREAD TYPE: UNC (Coarse)

2.000 Hex

100 Grainger Parkway, Lake Forest, Illinois 60045-5201 1-(800) GRAINGER, 1-(800) 472-4643, (847) 535-1000 www.grainger.com This file and any associated information and specifications are provided for reference and evaluation purposes only, and is subject to change without notice. Grainger makes no representations, warranties or guarantees as to the appropriateness, accuracy, completeness, or suitability for any purpose, of the file, information or specifications.

**SCALE** 

1.04

41VL26

COMPONENT

Jam Nut, 1-1/4-7, Gr A, Steel, Plain

INCH
SHEET

Jam Nut

1 of 1