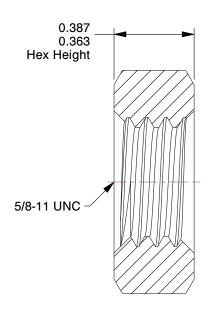

## NOTES:

1. NUT STYLE: Jam Nut

2. MATERIAL: Grade A Low Carbon Steel

3. FINISH: Zinc Plated

4. FASTENER THREAD TYPE: UNC (Coarse)

5. WRENCH SIZE: 15/16"

6. NUT STANDARDS: ASME B18.2.2

100 Grainger Parkway, Lake Forest, Illinois 60045-5201 1-(800) GRAINGER, 1-(800) 472-4643, (847) 535-1000 www.grainger.com This file and any associated information and specifications are provided for reference and evaluation purposes only, and is subject to change without notice. Grainger makes no representations, warranties or guarantees as to the appropriateness, accuracy, completeness, or suitability for any purpose, of the file, information or specifications. You are solely responsible for the use of the file, information or specifications.