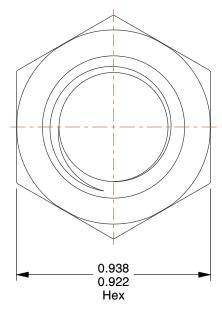

## NOTES:

1. NUT STYLE: Jam Nut

2. MATERIAL: Grade A Low Carbon Steel

3. FINISH: Zinc Plated

4. FASTENER THREAD TYPE: UNC (Coarse)

5. WRENCH SIZE: 15/16"

6. NUT STANDARDS: ASME B18.2.2

100 Grainger Parkway, Lake Forest, Illinois 60045-5201 1-(800) GRAINGER, 1-(800) 472-4643, (847) 535-1000 www.grainger.com This file and any associated information and specifications are provided for reference and evaluation purposes only, and is subject to change without notice. Grainger makes no representations, warranties or guarantees as to the appropriateness, accuracy, completeness, or suitability for any purpose, of the file, information or specifications. You are solely responsible for the use of the file, information or specifications.