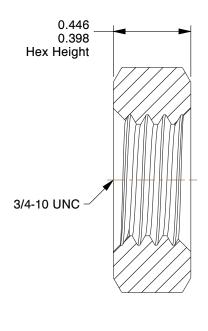

## NOTES:

1. NUT STYLE : Jam Nut 2. MATERIAL : Grade 8 Steel

3. FINISH: Zinc Plated

4. FASTENER THREAD TYPE: UNC (Coarse)

5. WRENCH SIZE: 1-1/8"

6. NUT STANDARDS: ASME B18.2.2

100 Grainger Parkway, Lake Forest, Illinois 60045-5201 1-(800) GRAINGER, 1-(800) 472-4643, (847) 535-1000 www.grainger.com This file and any associated information and specifications are provided for reference and evaluation purposes only, and is subject to change without notice. Grainger makes no representations, warranties or guarantees as to the appropriateness, accuracy, completeness, or suitability for any purpose, of the file, information or specifications. You are solely responsible for the use of the file, information or specifications.