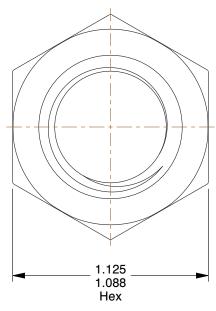

## NOTES:

1. NUT STYLE : Jam Nut 2. MATERIAL : Grade 8 Steel

3. FINISH: Zinc Plated

4. FASTENER THREAD TYPE: UNC (Coarse)

5. WRENCH SIZE: 1-1/8"

6. NUT STANDARDS: ASME B18.2.2

100 Grainger Parkway, Lake Forest, Illinois 60045-5201 1-(800) GRAINGER, 1-(800) 472-4643, (847) 535-1000 www.grainger.com This file and any associated information and specifications are provided for reference and evaluation purposes only, and is subject to change without notice. Grainger makes no representations, warranties or guarantees as to the appropriateness, accuracy, completeness, or suitability for any purpose, of the file, information or specifications. You are solely responsible for the use of the file, information or specifications.