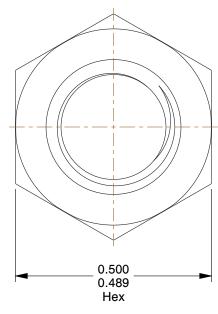

## NOTES:

1. NUT STYLE : Jam Nut 2. MATERIAL : Grade 5 Steel

3. FINISH: Plain

4. FASTENER THREAD TYPE: UNF (Fine)

5. WRENCH SIZE: 1/2"

6. NUT STANDARDS: ASME B18.2.2

100 Grainger Parkway, Lake Forest, Illinois 60045-5201 1-(800) GRAINGER, 1-(800) 472-4643, (847) 535-1000 www.grainger.com This file and any associated information and specifications are provided for reference and evaluation purposes only, and is subject to change without notice. Grainger makes no representations, warranties or guarantees as to the appropriateness, accuracy, completeness, or suitability for any purpose, of the file, information or specifications. You are solely responsible for the use of the file, information or specifications.