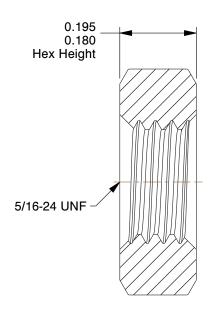

## NOTES:

1. NUT STYLE : Jam Nut 2. MATERIAL : Grade 5 Steel

3. FINISH: Plain

4. FASTENER THREAD TYPE: UNF (Fine)

5. WRENCH SIZE: 1/2"

6. NUT STANDARDS: ASME B18.2.2

100 Grainger Parkway, Lake Forest, Illinois 60045-5201 1-(800) GRAINGER, 1-(800) 472-4643, (847) 535-1000 www.grainger.com This file and any associated information and specifications are provided for reference and evaluation purposes only, and is subject to change without notice. Grainger makes no representations, warranties or guarantees as to the appropriateness, accuracy, completeness, or suitability for any purpose, of the file, information or specifications. You are solely responsible for the use of the file, information or specifications.