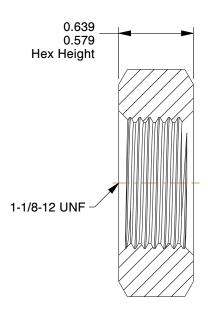

## NOTES:

1. NUT STYLE: Jam Nut

2. MATERIAL: Grade A Low Carbon Steel

3. FINISH: Plain

4. FASTENER THREAD TYPE: UNF (Fine)

5. WRENCH SIZE: 1-11/16"

6. NUT STANDARDS: ASME B18.2.2

100 Grainger Parkway, Lake Forest, Illinois 60045-5201 1-(800) GRAINGER, 1-(800) 472-4643, (847) 535-1000 www.grainger.com This file and any associated information and specifications are provided for reference and evaluation purposes only, and is subject to change without notice. Grainger makes no representations, warranties or guarantees as to the appropriateness, accuracy, completeness, or suitability for any purpose, of the file, information or specifications. You are solely responsible for the use of the file, information or specifications.

1.22

COMPONENT

41VJ80

Jam Nut, 1-1/8-12, Gr A, Steel, Plain

SHEET

UNIT

INCH

Jam Nut