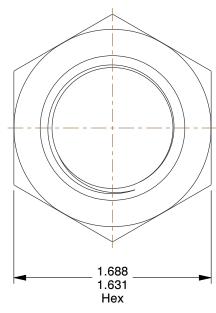

## NOTES:

1. NUT STYLE: Jam Nut

2. MATERIAL: Grade A Low Carbon Steel

3. FINISH: Plain

4. FASTENER THREAD TYPE: UNF (Fine)

5. WRENCH SIZE: 1-11/16"

6. NUT STANDARDS: ASME B18.2.2

100 Grainger Parkway, Lake Forest, Illinois 60045-5201 1-(800) GRAINGER, 1-(800) 472-4643, (847) 535-1000 www.grainger.com This file and any associated information and specifications are provided for reference and evaluation purposes only, and is subject to change without notice. Grainger makes no representations, warranties or guarantees as to the appropriateness, accuracy, completeness, or suitability for any purpose, of the file, information or specifications. You are solely responsible for the use of the file, information or specifications.