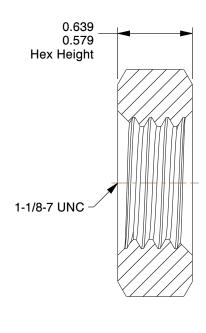

## NOTES:

1. NUT STYLE : Jam Nut 2. MATERIAL : Grade 5 Steel

3. FINISH: Plain

4. FASTENER THREAD TYPE: UNC (Coarse)

5. WRENCH SIZE: 1-11/16"

6. NUT STANDARDS: ASME B18.2.2

100 Grainger Parkway, Lake Forest, Illinois 60045-5201 1-(800) GRAINGER, 1-(800) 472-4643, (847) 535-1000 www.grainger.com This file and any associated information and specifications are provided for reference and evaluation purposes only, and is subject to change without notice. Grainger makes no representations, warranties or guarantees as to the appropriateness, accuracy, completeness, or suitability for any purpose, of the file, information or specifications. You are solely responsible for the use of the file, information or specifications.