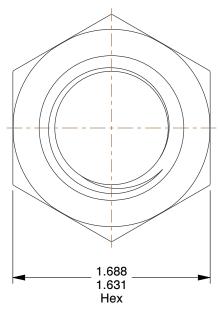

## NOTES:

1. NUT STYLE : Jam Nut 2. MATERIAL : Grade 5 Steel

3. FINISH: Plain

4. FASTENER THREAD TYPE: UNC (Coarse)

5. WRENCH SIZE: 1-11/16"

6. NUT STANDARDS: ASME B18.2.2

100 Grainger Parkway, Lake Forest, Illinois 60045-5201 1-(800) GRAINGER, 1-(800) 472-4643, (847) 535-1000 www.grainger.com This file and any associated information and specifications are provided for reference and evaluation purposes only, and is subject to change without notice. Grainger makes no representations, warranties or guarantees as to the appropriateness, accuracy, completeness, or suitability for any purpose, of the file, information or specifications. You are solely responsible for the use of the file, information or specifications.