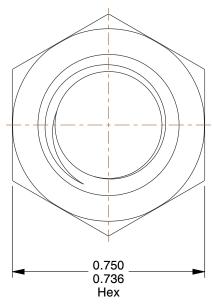

## NOTES:

1. NUT STYLE: Jam Nut

2. MATERIAL: Grade A Low Carbon Steel

3. FINISH: Plain

4. FASTENER THREAD TYPE: UNC (Coarse)

5. WRENCH SIZE: 3/4"

6. NUT STANDARDS: ASME B18.2.2

100 Grainger Parkway, Lake Forest, Illinois 60045-5201 1-(800) GRAINGER, 1-(800) 472-4643, (847) 535-1000 www.grainger.com This file and any associated information and specifications are provided for reference and evaluation purposes only, and is subject to change without notice. Grainger makes no representations, warranties or guarantees as to the appropriateness, accuracy, completeness, or suitability for any purpose, of the file, information or specifications. You are solely responsible for the use of the file, information or specifications.