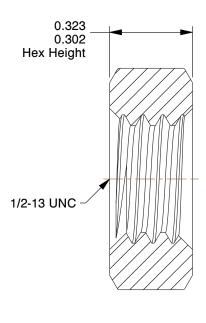

## NOTES:

1. NUT STYLE: Jam Nut

2. MATERIAL: Grade A Low Carbon Steel

3. FINISH: Plain

4. FASTENER THREAD TYPE: UNC (Coarse)

5. WRENCH SIZE: 3/4"

6. NUT STANDARDS: ASME B18.2.2

100 Grainger Parkway, Lake Forest, Illinois 60045-5201 1-(800) GRAINGER, 1-(800) 472-4643, (847) 535-1000 www.grainger.com This file and any associated information and specifications are provided for reference and evaluation purposes only, and is subject to change without notice. Grainger makes no representations, warranties or guarantees as to the appropriateness, accuracy, completeness, or suitability for any purpose, of the file, information or specifications. You are solely responsible for the use of the file, information or specifications.