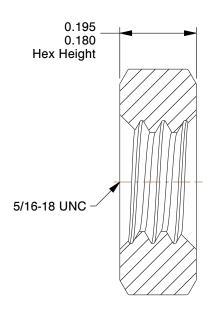

## NOTES:

1. NUT STYLE: Jam Nut

2. MATERIAL: Grade A Low Carbon Steel

3. FINISH: Plain

4. FASTENER THREAD TYPE: UNC (Coarse)

5. WRENCH SIZE: 1/2"

6. NUT STANDARDS: ASME B18.2.2

100 Grainger Parkway, Lake Forest, Illinois 60045-5201 1-(800) GRAINGER, 1-(800) 472-4643, (847) 535-1000 www.grainger.com This file and any associated information and specifications are provided for reference and evaluation purposes only, and is subject to change without notice. Grainger makes no representations, warranties or guarantees as to the appropriateness, accuracy, completeness, or suitability for any purpose, of the file, information or specifications. You are solely responsible for the use of the file, information or specifications.