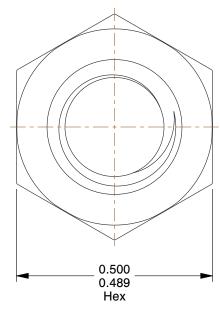

## NOTES:

1. NUT STYLE: Jam Nut

2. MATERIAL: Grade A Low Carbon Steel

3. FINISH: Plain

4. FASTENER THREAD TYPE: UNC (Coarse)

5. WRENCH SIZE: 1/2"

6. NUT STANDARDS: ASME B18.2.2

100 Grainger Parkway, Lake Forest, Illinois 60045-5201 1-(800) GRAINGER, 1-(800) 472-4643, (847) 535-1000 www.grainger.com This file and any associated information and specifications are provided for reference and evaluation purposes only, and is subject to change without notice. Grainger makes no representations, warranties or guarantees as to the appropriateness, accuracy, completeness, or suitability for any purpose, of the file, information or specifications. You are solely responsible for the use of the file, information or specifications.