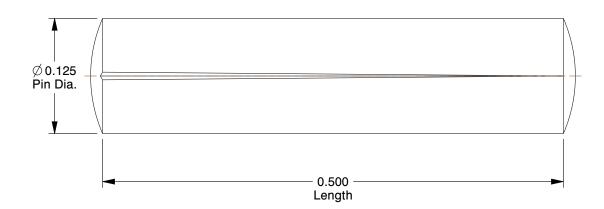

## NOTES:

1. PIN DIA: 1/8"

2. GROOVED PIN TYPE: Type A 3. MATERIAL: Free Cutting Steel

4. FINISH: Zinc Plated

5. STANDARDS: ASME B18.8.2

100 Grainger Parkway, Lake Forest, Illinois 60045-5201 1-(800) GRAINGER, 1-(800) 472-4643, (847) 535-1000 www.grainger.com

SCALE

9.60

41VJ02

COMPONENT

Grooved Pin, TypeA, Steel, 1/2in, 0.125, PK10

UNIT INCH SHEET

1 of 1

**Grooved Taper Pin**