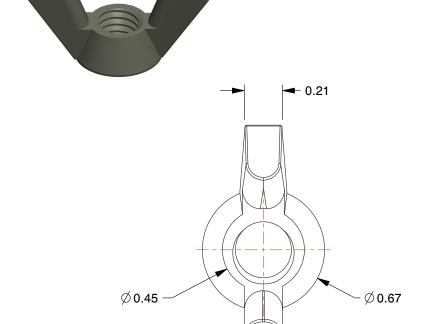

## NOTES:

1. NUT STYLE : Wing Nut Type A-Cold Forged 2. MATERIAL : 316 Stainless Steel

3. FINISH: Plain

4. FASTENER THREAD TYPE: UNC (Coarse)

100 Grainger Parkway, Lake Forest, Illinois 60045-5201 1-(800) GRAINGER, 1-(800) 472-4643, (847) 535-1000 www.grainger.com

1.90

COMPONENT

Wing Nut Type A-Cold Forged

41VA69

Wing Nut, 3/8"-16, Gr 316, SS

UNIT INCH

SHEET

1 of 1