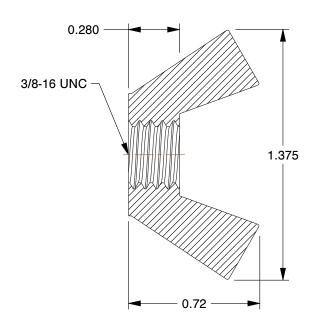

## NOTES:

1. NUT STYLE : Wing Nut Type A-Cold Forged 2. MATERIAL : 316 Stainless Steel

3. FINISH: Plain

4. FASTENER THREAD TYPE: UNC (Coarse)

100 Grainger Parkway, Lake Forest, Illinois 60045-5201 1-(800) GRAINGER, 1-(800) 472-4643, (847) 535-1000 www.grainger.com

1.90

COMPONENT

Wing Nut Type A-Cold Forged

41VA69

Wing Nut, 3/8"-16, Gr 316, SS

UNIT INCH

SHEET

1 of 1