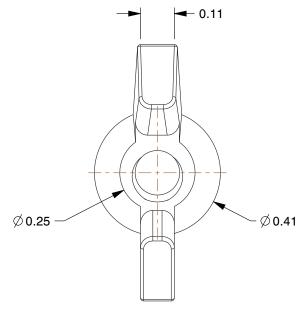

## NOTES:

1. NUT STYLE: Wing Nut Type A-Cold Forged

2. MATERIAL: 316 Stainless Steel

3. FINISH: Plain

4. FASTENER THREAD TYPE: UNC (Coarse)

100 Grainger Parkway, Lake Forest, Illinois 60045-5201 1-(800) GRAINGER, 1-(800) 472-4643, (847) 535-1000 www.grainger.com This file and any associated information and specifications are provided for reference and evaluation purposes only, and is subject to change without notice. Grainger makes no representations, warranties or guarantees as to the appropriateness, accuracy, completeness, or suitability for any purpose, of the file, information or specifications. You are solely responsible for the use of the file, information or specifications.

3.20

COMPONENT

Wing Nut Type A-Cold Forged

41VA66

Wing Nut, #10-24, Gr 316, SS, PK5

INCH

SHEET

1 of 1