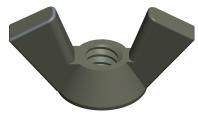

## NOTES:

1. NUT STYLE: Wing Nut Type A-Cold Forged

2. MATERIAL: 316 Stainless Steel

3. FINISH: Plain

4. FASTENER THREAD TYPE: UNC (Coarse)

100 Grainger Parkway, Lake Forest, Illinois 60045-5201 1-(800) GRAINGER, 1-(800) 472-4643, (847) 535-1000 www.grainger.com This file and any associated information and specifications are provided for reference and evaluation purposes only, and is subject to change without notice. Grainger makes no representations, warranties or guarantees as to the appropriateness, accuracy, completeness, or suitability for any purpose, of the file, information or specifications. You are solely responsible for the use of the file, information or specifications.

3.20

COMPONENT

Wing Nut Type A-Cold Forged

41VA66

Wing Nut, #10-24, Gr 316, SS, PK5

INCH

SHEET

1 of 1