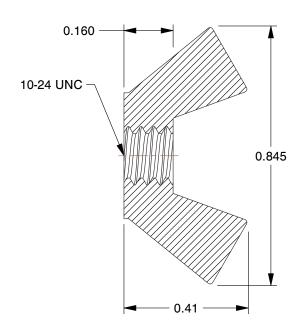

## NOTES:

1. NUT STYLE: Wing Nut Type A-Cold Forged

2. MATERIAL: 316 Stainless Steel

3. FINISH: Plain

4. FASTENER THREAD TYPE: UNC (Coarse)

100 Grainger Parkway, Lake Forest, Illinois 60045-5201 1-(800) GRAINGER, 1-(800) 472-4643, (847) 535-1000 www.grainger.com This file and any associated information and specifications are provided for reference and evaluation purposes only, and is subject to change without notice. Grainger makes no representations, warranties or guarantees as to the appropriateness, accuracy, completeness, or suitability for any purpose, of the file, information or specifications. You are solely responsible for the use of the file, information or specifications.