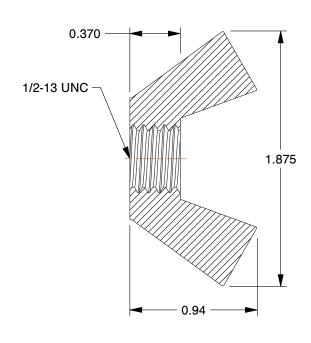

## NOTES:

1. NUT STYLE: Wing Nut Type A-Cold Forged

2. MATERIAL: 18-8 Stainless Steel

3. FINISH: Plain

4. FASTENER THREAD TYPE: UNC (Coarse)

100 Grainger Parkway, Lake Forest, Illinois 60045-5201 1-(800) GRAINGER, 1-(800) 472-4643, (847) 535-1000 www.grainger.com This file and any associated information and specifications are provided for reference and evaluation purposes only, and is subject to change without notice. Grainger makes no representations, warranties or guarantees as to the appropriateness, accuracy, completeness, or suitability for any purpose, of the file, information or specifications. You are solely responsible for the use of the file, information or specifications.

1.42

COMPONENT

Wing Nut Type A-Cold Forged

41VA59

Wing Nut, 1/2-13, Gr 18-8, SS, PK5

INCH SHEET

UNIT

1 of 1