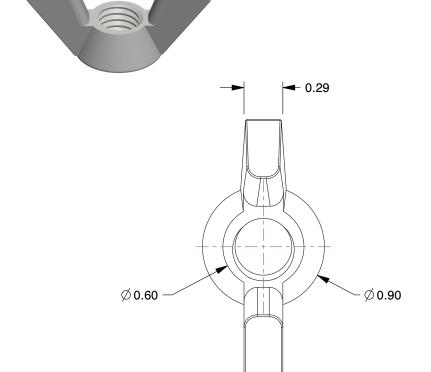

## NOTES:

1. NUT STYLE: Wing Nut Type A-Cold Forged

2. MATERIAL: 18-8 Stainless Steel

3. FINISH: Plain

4. FASTENER THREAD TYPE: UNC (Coarse)

100 Grainger Parkway, Lake Forest, Illinois 60045-5201 1-(800) GRAINGER, 1-(800) 472-4643, (847) 535-1000 www.grainger.com This file and any associated information and specifications are provided for reference and evaluation purposes only, and is subject to change without notice. Grainger makes no representations, warranties or guarantees as to the appropriateness, accuracy, completeness, or suitability for any purpose, of the file, information or specifications. You are solely responsible for the use of the file, information or specifications.

1.42

COMPONENT

Wing Nut Type A-Cold Forged

41VA59

Wing Nut, 1/2-13, Gr 18-8, SS, PK5

INCH SHEET

UNIT

1 of 1