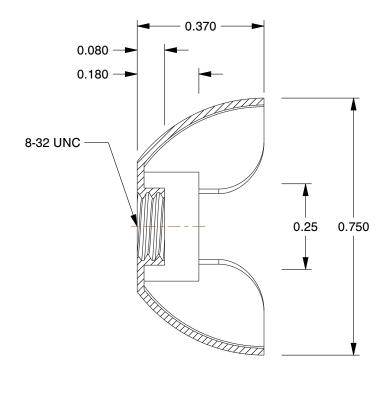

## NOTES:

1. NUT STYLE: Wing Nut Type D-Stamped

2. MATERIAL : Steel

3. FINISH: Plain

4. FASTENER THREAD TYPE: UNC (Coarse)

100 Grainger Parkway, Lake Forest, Illinois 60045-5201 1-(800) GRAINGER, 1-(800) 472-4643, (847) 535-1000 www.grainger.com This file and any associated information and specifications are provided for reference and evaluation purposes only, and is subject to change without notice. Grainger makes no representations, warranties or guarantees as to the appropriateness, accuracy, completeness, or suitability for any purpose, of the file, information or specifications. You are solely responsible for the use of the file, information or specifications.

3.57

COMPONENT

WING NUT TYPE D-STAMPED

41VA35

Wing Nut, #8-32, Carbon Steel, ZP, PK100

SHEET

UNIT

INCH