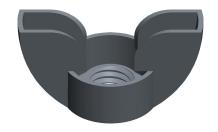

## NOTES:

1. NUT STYLE: Wing Nut Type D-Stamped

2. MATERIAL : Steel

3. FINISH: Plain

4. FASTENER THREAD TYPE: UNC (Coarse)

100 Grainger Parkway, Lake Forest, Illinois 60045-5201 1-(800) GRAINGER, 1-(800) 472-4643, (847) 535-1000 www.grainger.com This file and any associated information and specifications are provided for reference and evaluation purposes only, and is subject to change without notice. Grainger makes no representations, warranties or guarantees as to the appropriateness, accuracy, completeness, or suitability for any purpose, of the file, information or specifications. You are solely responsible for the use of the file, information or specifications.