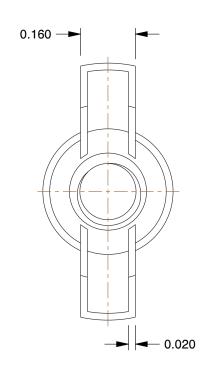

## NOTES:

1. NUT STYLE: Wing Nut Type D-Stamped

2. MATERIAL : Steel

3. FINISH: Plain

4. FASTENER THREAD TYPE: UNC (Coarse)

100 Grainger Parkway, Lake Forest, Illinois 60045-5201 1-(800) GRAINGER, 1-(800) 472-4643, (847) 535-1000 www.grainger.com This file and any associated information and specifications are provided for reference and evaluation purposes only, and is subject to change without notice. Grainger makes no representations, warranties or guarantees as to the appropriateness, accuracy, completeness, or suitability for any purpose, of the file, information or specifications. You are solely responsible for the use of the file, information or specifications.

3.57

COMPONENT

WING NUT TYPE D-STAMPED

41VA35

Wing Nut, #8-32, Carbon Steel, ZP, PK100

SHEET

UNIT

INCH