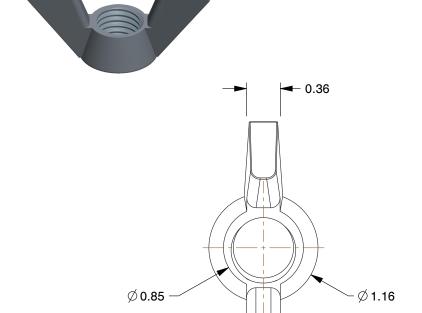

## NOTES:

1. NUT STYLE: Wing Nut Type A-Cold Forged

2. MATERIAL : Steel 3. FINISH : Plain

4. FASTENER THREAD TYPE : UNC (Coarse)

100 Grainger Parkway, Lake Forest, Illinois 60045-5201 1-(800) GRAINGER, 1-(800) 472-4643, (847) 535-1000 www.grainger.com This file and any associated information and specifications are provided for reference and evaluation purposes only, and is subject to change without notice. Grainger makes no representations, warranties or guarantees as to the appropriateness, accuracy, completeness, or suitability for any purpose, of the file, information or specifications. You are solely responsible for the use of the file, information or specifications.