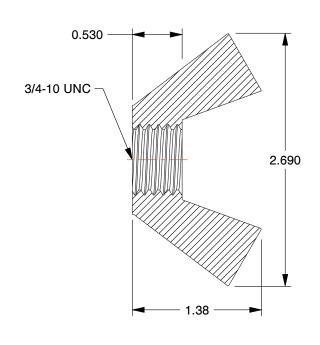

## NOTES:

1. NUT STYLE: Wing Nut Type A-Cold Forged

2. MATERIAL : Steel 3. FINISH : Plain

4. FASTENER THREAD TYPE : UNC (Coarse)

100 Grainger Parkway, Lake Forest, Illinois 60045-5201 1-(800) GRAINGER, 1-(800) 472-4643, (847) 535-1000 www.grainger.com This file and any associated information and specifications are provided for reference and evaluation purposes only, and is subject to change without notice. Grainger makes no representations, warranties or guarantees as to the appropriateness, accuracy, completeness, or suitability for any purpose, of the file, information or specifications. You are solely responsible for the use of the file, information or specifications.