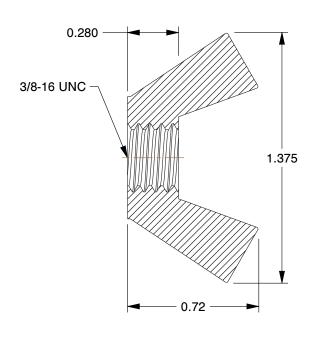

## NOTES:

1. NUT STYLE: Wing Nut Type A-Cold Forged

2. MATERIAL : Steel 3. FINISH : Plain

4. FASTENER THREAD TYPE: UNC (Coarse)

100 Grainger Parkway, Lake Forest, Illinois 60045-5201 1-(800) GRAINGER, 1-(800) 472-4643, (847) 535-1000 www.grainger.com This file and any associated information and specifications are provided for reference and evaluation purposes only, and is subject to change without notice. Grainger makes no representations, warranties or guarantees as to the appropriateness, accuracy, completeness, or suitability for any purpose, of the file, information or specifications. You are solely responsible for the use of the file, information or specifications.

1.90

COMPONENT

Wing Nut Type A-Cold Forged

41VA25

Wing Nut, 3/8-16, Carbon Steel, ZP, PK25

INCH

SHEET

1 of 1