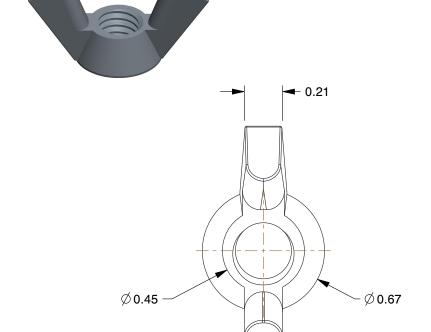

## NOTES:

1. NUT STYLE: Wing Nut Type A-Cold Forged

2. MATERIAL : Steel 3. FINISH : Plain

4. FASTENER THREAD TYPE: UNC (Coarse)

100 Grainger Parkway, Lake Forest, Illinois 60045-5201 1-(800) GRAINGER, 1-(800) 472-4643, (847) 535-1000 www.grainger.com This file and any associated information and specifications are provided for reference and evaluation purposes only, and is subject to change without notice. Grainger makes no representations, warranties or guarantees as to the appropriateness, accuracy, completeness, or suitability for any purpose, of the file, information or specifications. You are solely responsible for the use of the file, information or specifications.

1.90

COMPONENT

Wing Nut Type A-Cold Forged

41VA25

Wing Nut, 3/8-16, Carbon Steel, ZP, PK25

INCH

SHEET

1 of 1