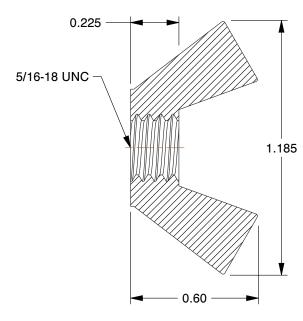

## NOTES:

1. NUT STYLE: Wing Nut Type A-Cold Forged

2. MATERIAL : Steel 3. FINISH : Plain

4. FASTENER THREAD TYPE : UNC (Coarse)

100 Grainger Parkway, Lake Forest, Illinois 60045-5201 1-(800) GRAINGER, 1-(800) 472-4643, (847) 535-1000 www.grainger.com This file and any associated information and specifications are provided for reference and evaluation purposes only, and is subject to change without notice. Grainger makes no representations, warranties or guarantees as to the appropriateness, accuracy, completeness, or suitability for any purpose, of the file, information or specifications. You are solely responsible for the use of the file, information or specifications.

2.24

COMPONENT

Wing Nut Type A-Cold Forged

41VA24

Wing Nut, 5/16-18, Carbon Steel, ZP, PK25

INCH SHEET

UNIT

1 of 1