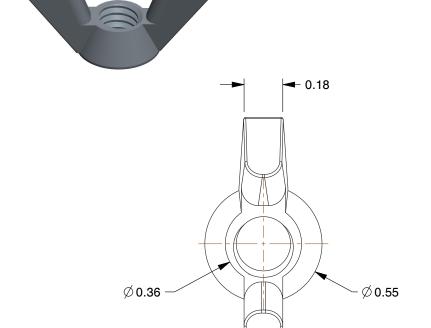

## NOTES:

1. NUT STYLE: Wing Nut Type A-Cold Forged

2. MATERIAL : Steel 3. FINISH : Plain

4. FASTENER THREAD TYPE : UNC (Coarse)

100 Grainger Parkway, Lake Forest, Illinois 60045-5201 1-(800) GRAINGER, 1-(800) 472-4643, (847) 535-1000 www.grainger.com This file and any associated information and specifications are provided for reference and evaluation purposes only, and is subject to change without notice. Grainger makes no representations, warranties or guarantees as to the appropriateness, accuracy, completeness, or suitability for any purpose, of the file, information or specifications. You are solely responsible for the use of the file, information or specifications.

2.24

COMPONENT

Wing Nut Type A-Cold Forged

41VA24

Wing Nut, 5/16-18, Carbon Steel, ZP, PK25

INCH SHEET

UNIT

1 of 1