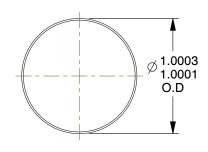

## NOTES:

1. TYPE : Hardened Ground

2. MATERIAL : Steel 3. FINISH : Plain

100 Grainger Parkway, Lake Forest, Illinois 60045-5201 1-(800) GRAINGER, 1-(800) 472-4643, (847) 535-1000 www.grainger.com This file and any associated information and specifications are provided for reference and evaluation purposes only, and is subject to change without notice. Grainger makes no representations, warranties or guarantees as to the appropriateness, accuracy, completeness, or suitability for any purpose, of the file, information or specifications. You are solely responsible for the use of the file, information or specifications.

1.20

COMPONENT

Dowel Pin

41UY69

Dowel Pin, Steel, Plain, 1in.dia., 4in.L

INCH SHEET

UNIT

1 of 1