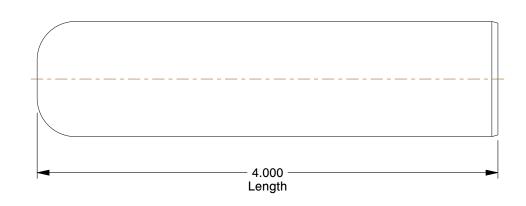

## NOTES:

1. TYPE : Hardened Ground

2. MATERIAL : Steel 3. FINISH : Plain

100 Grainger Parkway, Lake Forest, Illinois 60045-5201 1-(800) GRAINGER, 1-(800) 472-4643, (847) 535-1000 www.grainger.com This file and any associated information and specifications are provided for reference and evaluation purposes only, and is subject to change without notice. Grainger makes no representations, warranties or guarantees as to the appropriateness, accuracy, completeness, or suitability for any purpose, of the file, information or specifications. You are solely responsible for the use of the file, information or specifications.

1.20

COMPONENT

Dowel Pin

41UY69

Dowel Pin, Steel, Plain, 1in.dia., 4in.L

INCH SHEET

UNIT

1 of 1