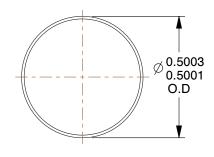

 COMPONENT
 Dowel Pin

 41UX88
 UNIT

 INCH
 SHEET

 Dowel Pin, Steel, Plain, 1/2in.dia., PK10
 1 of 1