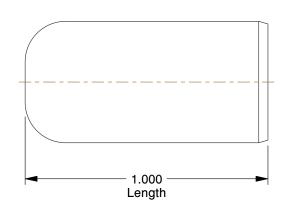

 COMPONENT
 Dowel Pin

 41UX88
 UNIT

 INCH
 SHEET

 Dowel Pin, Steel, Plain, 1/2in.dia., PK10
 1 of 1