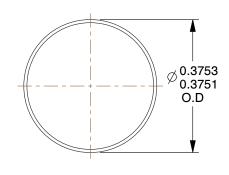

SCALE

3.69

COMPONENT

Dowel Pin

41UX83

Dowel Pin, Steel, Plain, 3/8in.dia., PK5

INCH

SHEET