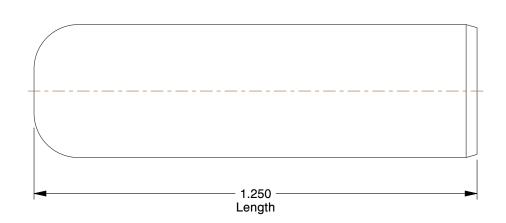

## NOTES:

1. TYPE: Hardened Ground

2. MATERIAL : Steel 3. FINISH : Plain

100 Grainger Parkway, Lake Forest, Illinois 60045-5201 1-(800) GRAINGER, 1-(800) 472-4643, (847) 535-1000 www.grainger.com This file and any associated information and specifications are provided for reference and evaluation purposes only, and is subject to change without notice. Grainger makes no representations, warranties or guarantees as to the appropriateness, accuracy, completeness, or suitability for any purpose, of the file, information or specifications.