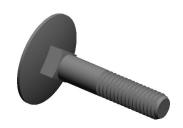

1.37

| COMPONENT | Elevator Bolt |      |  |
|-----------|---------------|------|--|
|           |               | UNIT |  |
| 41UJ63    |               | INCH |  |

Elevator Bolt, Flat, 3/8in-16, 2inL, PK10