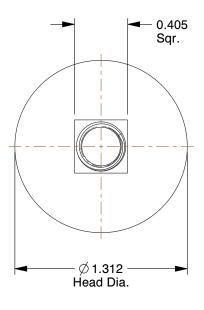

## NOTES:

1. MATERIAL: Low Carbon Steel

2. FINISH: Zinc Plated 3. HEAD TYPE: Flat 4. THREAD TYPE: UNC

5. THREAD STYLE : Partially Threaded 6. THREAD DIRECTION : Right Hand 7. MEETS/EXCEEDS : ASME B18.5

| CD  | A 171 |     |      |   |
|-----|-------|-----|------|---|
| GKA | A, I  | 116 | 3.C. | 1 |
|     |       |     |      | - |

1.37

| COMPONENT | Elevator Bolt |      |  |
|-----------|---------------|------|--|
|           |               | UNIT |  |
| 41UJ63    |               | INCH |  |

Elevator Bolt, Flat, 3/8in-16, 2inL, PK10