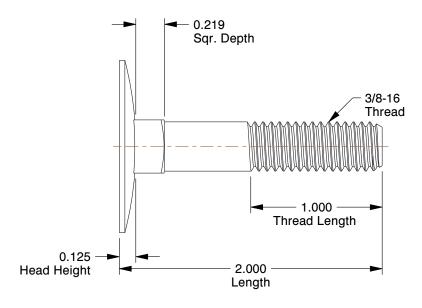

## NOTES:

1. MATERIAL: Low Carbon Steel

2. FINISH: Zinc Plated 3. HEAD TYPE: Flat 4. THREAD TYPE: UNC

5. THREAD STYLE : Partially Threaded 6. THREAD DIRECTION : Right Hand 7. MEETS/EXCEEDS : ASME B18.5

| CD  | A 171 |     |      |   |
|-----|-------|-----|------|---|
| GKA | A, I  | 116 | 3.C. | 1 |
|     |       |     |      | - |

1.37

| COMPONENT | Elevator Bolt |      |  |
|-----------|---------------|------|--|
|           |               | UNIT |  |
| 41UJ63    |               | INCH |  |

Elevator Bolt, Flat, 3/8in-16, 2inL, PK10