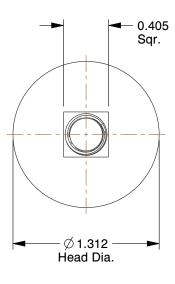

## NOTES:

1. MATERIAL: Low Carbon Steel

2. FINISH: Zinc Plated 3. HEAD TYPE: Flat 4. THREAD TYPE: UNC

5. THREAD STYLE: Partially Threaded 6. THREAD DIRECTION: Right Hand 7. MEETS/EXCEEDS: ASME B18.5

| CD | 20 27 |   |              |   |
|----|-------|---|--------------|---|
| GK | AII   | N | <b>5</b> 7.3 | R |
|    |       |   |              |   |

41UJ62

COMPONENT

Elev. Bolt, Flat, 3/8in-16, 1-3/4inL, PK10

UNIT
INCH
SHEET

1 of 1