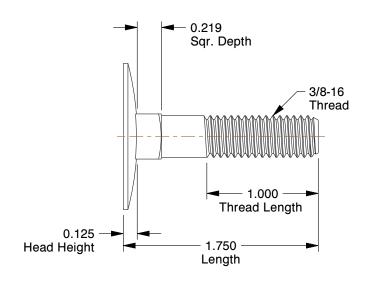

## NOTES:

1. MATERIAL: Low Carbon Steel

2. FINISH: Zinc Plated 3. HEAD TYPE: Flat 4. THREAD TYPE: UNC

5. THREAD STYLE: Partially Threaded 6. THREAD DIRECTION: Right Hand 7. MEETS/EXCEEDS: ASME B18.5

| CD | 20 27 |   |              |   |
|----|-------|---|--------------|---|
| GK | AII   | N | <b>5</b> 7.3 | R |
|    |       |   |              |   |

41UJ62

COMPONENT

Elev. Bolt, Flat, 3/8in-16, 1-3/4inL, PK10

UNIT
INCH
SHEET

1 of 1