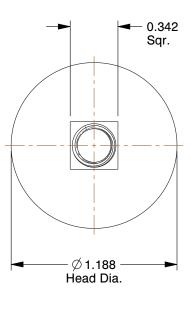

## NOTES:

1. MATERIAL: Low Carbon Steel

2. FINISH: Zinc Plated 3. HEAD TYPE: Flat 4. THREAD TYPE: UNC

5. THREAD STYLE: Partially Threaded 6. THREAD DIRECTION: Right Hand 7. MEETS/EXCEEDS: ASME B18.5

| CDA | 731 |    |   |
|-----|-----|----|---|
| GRA | IN  | 5. | K |
|     |     |    |   |

1.45

41UJ56

COMPONENT

Elevator Bolt, Flat, 5/16in-18, 2inL, PK25

UNIT INCH SHEET 1 of 1

Elevator Bolt