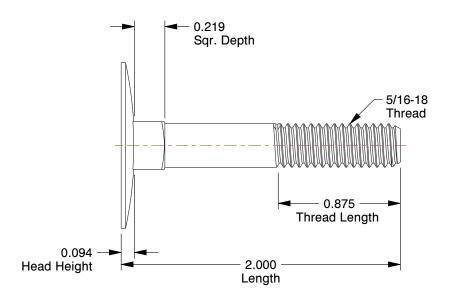

## NOTES:

1. MATERIAL: Low Carbon Steel

2. FINISH: Zinc Plated 3. HEAD TYPE: Flat 4. THREAD TYPE: UNC

5. THREAD STYLE: Partially Threaded 6. THREAD DIRECTION: Right Hand 7. MEETS/EXCEEDS: ASME B18.5

| CDA | 731 |    |   |
|-----|-----|----|---|
| GRA | IN  | 5. | K |
|     |     |    |   |

1.45

41UJ56

COMPONENT

Elevator Bolt, Flat, 5/16in-18, 2inL, PK25

UNIT INCH SHEET 1 of 1

Elevator Bolt