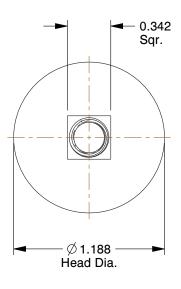

## NOTES:

1. MATERIAL: Low Carbon Steel

2. FINISH: Zinc Plated 3. HEAD TYPE: Flat 4. THREAD TYPE: UNC

5. THREAD STYLE: Partially Threaded 6. THREAD DIRECTION: Right Hand 7. MEETS/EXCEEDS: ASME B18.5

| CD | 20 27 |   |              |   |
|----|-------|---|--------------|---|
| GK | AII   | N | <b>5</b> 7.3 | R |
|    |       |   |              |   |