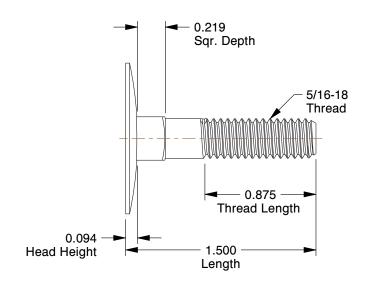

## NOTES:

1. MATERIAL: Low Carbon Steel

2. FINISH: Zinc Plated 3. HEAD TYPE: Flat 4. THREAD TYPE: UNC

5. THREAD STYLE: Partially Threaded 6. THREAD DIRECTION: Right Hand 7. MEETS/EXCEEDS: ASME B18.5

| CD | 20 27 |   |              |   |
|----|-------|---|--------------|---|
| GK | AII   | N | <b>5</b> 7.3 | R |
|    |       |   |              |   |