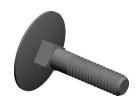

## NOTES:

1. MATERIAL: Low Carbon Steel

2. FINISH: Zinc Plated 3. HEAD TYPE: Flat 4. THREAD TYPE: UNC

5. THREAD STYLE: Partially Threaded 6. THREAD DIRECTION: Right Hand 7. MEETS/EXCEEDS: ASME B18.5

| CD | 20 27 |   |              |   |
|----|-------|---|--------------|---|
| GK | AII   | N | <b>5</b> 7.3 | R |
|    |       |   |              |   |

1.32

41UJ54

COMPONENT

Elev. Bolt, Flat, 5/16in-18, 1-1/2inL, PK25

UNIT INCH SHEET 1 of 1

Elevator Bolt