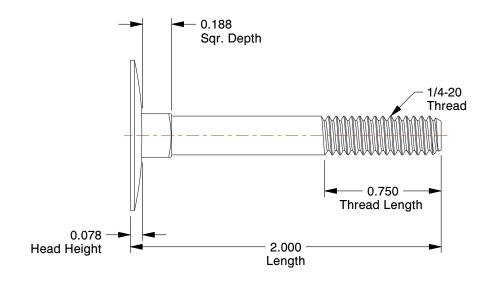

## NOTES:

1. MATERIAL: Low Carbon Steel

2. FINISH: Zinc Plated 3. HEAD TYPE: Flat 4. THREAD TYPE: UNC

5. THREAD STYLE: Partially Threaded 6. THREAD DIRECTION: Right Hand 7. MEETS/EXCEEDS: ASME B18.5

| CD | 20 27 |   |              |   |
|----|-------|---|--------------|---|
| GK | AII   | N | <b>5</b> 7.3 | R |
|    |       |   |              |   |

1.62

| 41UJ48 |  |
|--------|--|

COMPONENT

Elevator Bolt, Flat, 1/4in-20, 2inL, PK50

| Elevator Bolt |        |  |  |  |
|---------------|--------|--|--|--|
|               | UNIT   |  |  |  |
|               | INCH   |  |  |  |
| nL, PK50      | SHEET  |  |  |  |
|               | 1 of 1 |  |  |  |