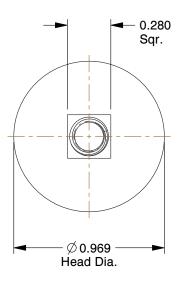

## NOTES:

1. MATERIAL: Low Carbon Steel

2. FINISH: Zinc Plated 3. HEAD TYPE: Flat 4. THREAD TYPE: UNC

5. THREAD STYLE: Partially Threaded 6. THREAD DIRECTION: Right Hand 7. MEETS/EXCEEDS: ASME B18.5

| CD | 20 27 |   |              |   |
|----|-------|---|--------------|---|
| GK | AII   | N | <b>5</b> 7.3 | R |
|    |       |   |              |   |

1.62

| 41UJ48 |  |
|--------|--|

COMPONENT

Elevator Bolt, Flat, 1/4in-20, 2inL, PK50

| Elevator Bolt |        |  |  |  |
|---------------|--------|--|--|--|
|               | UNIT   |  |  |  |
|               | INCH   |  |  |  |
| nL, PK50      | SHEET  |  |  |  |
|               | 1 of 1 |  |  |  |