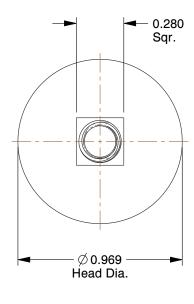

## NOTES:

1. MATERIAL: Low Carbon Steel

2. FINISH: Zinc Plated 3. HEAD TYPE: Flat 4. THREAD TYPE: UNC

5. THREAD STYLE: Partially Threaded 6. THREAD DIRECTION: Right Hand 7. MEETS/EXCEEDS: ASME B18.5

| ~ | D A | TAI |   |    |
|---|-----|-----|---|----|
| 6 | RA  | IN  | L | GK |
|   |     |     |   |    |

1.77

| 41UJ44 |  |
|--------|--|
|        |  |

Elevator Bolt, Flat, 1/4in-20, 1inL, PK50

COMPONENT

| Elevator Bolt |        |  |  |  |
|---------------|--------|--|--|--|
|               | UNIT   |  |  |  |
|               | INCH   |  |  |  |
|               | SHEET  |  |  |  |
| nL, PK50      | 1 of 1 |  |  |  |