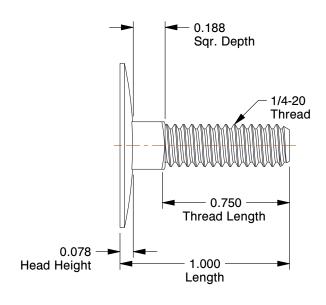

## NOTES:

1. MATERIAL: Low Carbon Steel

2. FINISH: Zinc Plated 3. HEAD TYPE: Flat 4. THREAD TYPE: UNC

5. THREAD STYLE: Partially Threaded 6. THREAD DIRECTION: Right Hand 7. MEETS/EXCEEDS: ASME B18.5

| ~ | D A | TAI |   |    |
|---|-----|-----|---|----|
| 6 | RA  | IN  | L | GK |
|   |     |     |   |    |

1.77

| 41UJ44 |  |
|--------|--|
|        |  |

Elevator Bolt, Flat, 1/4in-20, 1inL, PK50

COMPONENT

| Elevator Bolt |        |  |  |  |
|---------------|--------|--|--|--|
|               | UNIT   |  |  |  |
|               | INCH   |  |  |  |
|               | SHEET  |  |  |  |
| nL, PK50      | 1 of 1 |  |  |  |