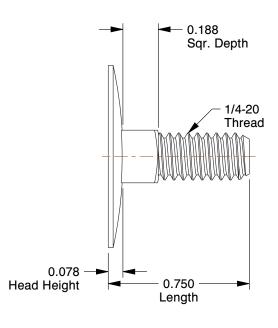

## NOTES:

1. MATERIAL: Low Carbon Steel

2. FINISH: Zinc Plated 3. HEAD TYPE: Flat 4. THREAD TYPE: UNC

5. THREAD STYLE: Partially Threaded 6. THREAD DIRECTION: Right Hand 7. MEETS/EXCEEDS: ASME B18.5

100 Grainger Parkway, Lake Forest, Illinois 60045-5201 1-(800) GRAINGER, 1-(800) 472-4643, (847) 535-1000 www.grainger.com This file and any associated information and specifications are provided for reference and evaluation purposes only, and is subject to change without notice. Grainger makes no representations, warranties or guarantees as to the appropriateness, accuracy, completeness, or suitability for any purpose, of the file, information or specifications. You are solely responsible for the use of the file, information or specifications.

41UJ43

COMPONENT

Elevator Bolt, Flat, 1/4in-20, 3/4inL, PK50

UNIT
INCH
SHEET

inL, PK50

1 of 1