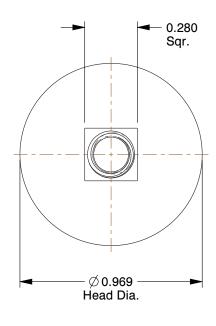

## NOTES:

1. MATERIAL: Low Carbon Steel

2. FINISH: Zinc Plated 3. HEAD TYPE: Flat 4. THREAD TYPE: UNC

5. THREAD STYLE: Partially Threaded 6. THREAD DIRECTION: Right Hand 7. MEETS/EXCEEDS: ASME B18.5

100 Grainger Parkway, Lake Forest, Illinois 60045-5201 1-(800) GRAINGER, 1-(800) 472-4643, (847) 535-1000 www.grainger.com This file and any associated information and specifications are provided for reference and evaluation purposes only, and is subject to change without notice. Grainger makes no representations, warranties or guarantees as to the appropriateness, accuracy, completeness, or suitability for any purpose, of the file, information or specifications. You are solely responsible for the use of the file, information or specifications.

41UJ43

COMPONENT

Elevator Bolt, Flat, 1/4in-20, 3/4inL, PK50

UNIT
INCH
SHEET

inL, PK50

1 of 1