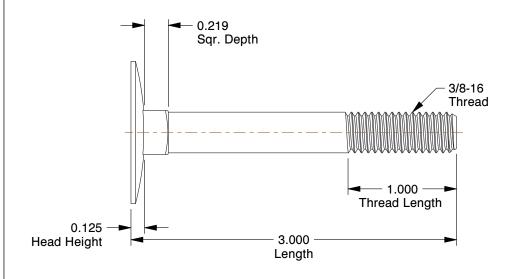

## NOTES:

1. MATERIAL: Low Carbon Steel

2. FINISH: Plain
3. HEAD TYPE: Flat
4. THREAD TYPE: UNC

5. THREAD STYLE: Partially Threaded 6. THREAD DIRECTION: Right Hand 7. MEETS/EXCEEDS: ASME B18.5

| ~ | D A | TAI |   |    |
|---|-----|-----|---|----|
| 6 | RA  | IN  | L | GK |
|   |     |     |   |    |

41UJ42

COMPONENT

Elevator Bolt, Flat, 3/8in-16, 3inL, PK10

UNIT
INCH
SHEET
1 of 1

Elevator Bolt