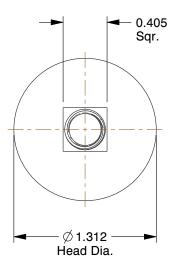

## NOTES:

1. MATERIAL: Low Carbon Steel

2. FINISH: Plain
3. HEAD TYPE: Flat
4. THREAD TYPE: UNC

5. THREAD STYLE: Partially Threaded 6. THREAD DIRECTION: Right Hand 7. MEETS/EXCEEDS: ASME B18.5

| ~ | D A | TAI |   |    |
|---|-----|-----|---|----|
| 6 | RA  | IN  | L | GK |
|   |     |     |   |    |

41UJ42

COMPONENT

Elevator Bolt, Flat, 3/8in-16, 3inL, PK10

UNIT
INCH
SHEET
1 of 1

Elevator Bolt