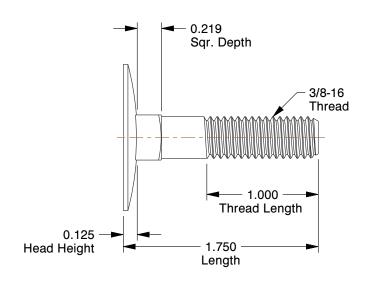

## NOTES:

1. MATERIAL: Low Carbon Steel

2. FINISH: Plain
3. HEAD TYPE: Flat
4. THREAD TYPE: UNC

5. THREAD STYLE: Partially Threaded 6. THREAD DIRECTION: Right Hand 7. MEETS/EXCEEDS: ASME B18.5

| CD  | A 171 |     |      |   |
|-----|-------|-----|------|---|
| GKA | A, I  | 116 | 3.C. | 1 |
|     |       |     |      | - |

41UJ39

Elev. Bolt, Flat, 3/8in-16, 1-3/4inL, PK10

COMPONENT

| Elevator Bolt |        |  |  |
|---------------|--------|--|--|
|               | UNIT   |  |  |
| )             | INCH   |  |  |
| inL, PK10     | SHEET  |  |  |
|               | 1 of 1 |  |  |