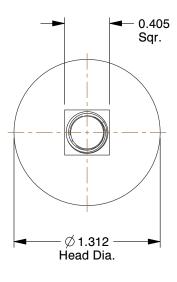

## NOTES:

1. MATERIAL: Low Carbon Steel

2. FINISH: Plain
3. HEAD TYPE: Flat
4. THREAD TYPE: UNC

5. THREAD STYLE: Partially Threaded 6. THREAD DIRECTION: Right Hand 7. MEETS/EXCEEDS: ASME B18.5

| CD  | A 171 |     |      |   |
|-----|-------|-----|------|---|
| GKA | A, I  | 116 | 3.C. | 1 |
|     |       |     |      | - |

41UJ39

Elev. Bolt, Flat, 3/8in-16, 1-3/4inL, PK10

COMPONENT

| Elevator Bolt |        |  |  |
|---------------|--------|--|--|
|               | UNIT   |  |  |
| )             | INCH   |  |  |
| inL, PK10     | SHEET  |  |  |
|               | 1 of 1 |  |  |