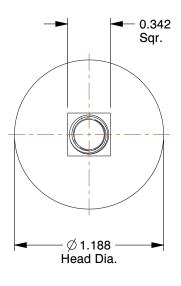

## NOTES:

1. MATERIAL: Low Carbon Steel

2. FINISH: Plain
3. HEAD TYPE: Flat
4. THREAD TYPE: UNC

5. THREAD STYLE: Partially Threaded 6. THREAD DIRECTION: Right Hand 7. MEETS/EXCEEDS: ASME B18.5

100 Grainger Parkway, Lake Forest, Illinois 60045-5201 1-(800) GRAINGER, 1-(800) 472-4643, (847) 535-1000 www.grainger.com This file and any associated information and specifications are provided for reference and evaluation purposes only, and is subject to change without notice. Grainger makes no representations, warranties or guarantees as to the appropriateness, accuracy, completeness, or suitability for any purpose, of the file, information or specifications. You are solely responsible for the use of the file, information or specifications.

This drawing is the property of GRAINGER. It cont