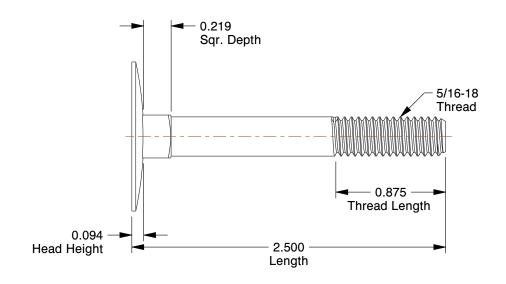

## NOTES:

1. MATERIAL: Low Carbon Steel

2. FINISH: Plain
3. HEAD TYPE: Flat
4. THREAD TYPE: UNC

5. THREAD STYLE: Partially Threaded 6. THREAD DIRECTION: Right Hand 7. MEETS/EXCEEDS: ASME B18.5

100 Grainger Parkway, Lake Forest, Illinois 60045-5201 1-(800) GRAINGER, 1-(800) 472-4643, (847) 535-1000 www.grainger.com This file and any associated information and specifications are provided for reference and evaluation purposes only, and is subject to change without notice. Grainger makes no representations, warranties or guarantees as to the appropriateness, accuracy, completeness, or suitability for any purpose, of the file, information or specifications. You are solely responsible for the use of the file, information or specifications.

This drawing is the property of GRAINGER. It co