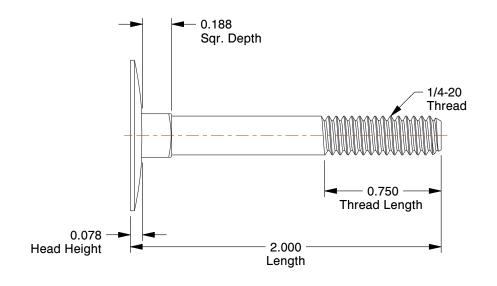

1.62

COMPONENT Elevator Bolt

41UJ21

Elevator Bolt, Flat, 1/4in-20, 2inL, PK50

SHEET 1 of 1

UNIT

INCH