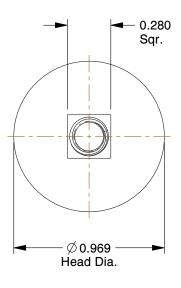

1.62

COMPONENT Elevator Bolt

41UJ21

Elevator Bolt, Flat, 1/4in-20, 2inL, PK50

SHEET 1 of 1

UNIT

INCH