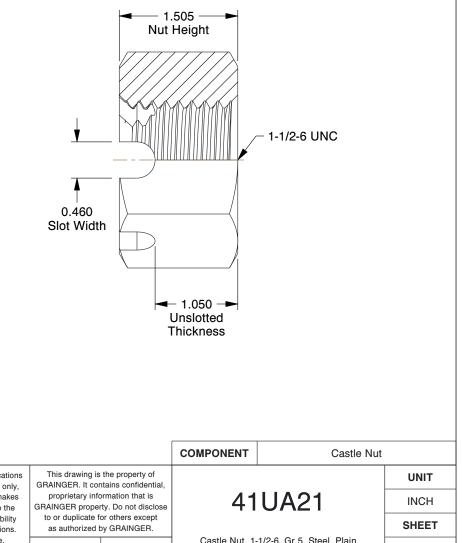

## NOTES:

- 1. NUT STYLE : Hex Slotted Nut-Heavy 2. MATERIAL : Grade 5 Steel

- FINISH : Plain
  FASTENER THREAD TYPE : UNC (Coarse)
  NUT STANDARDS : ASME B18.2.2

|   |                                                                                                                                  |                                                                                                                                                                                                                                                                                                                                       |                                                                                                                                                                                                                    |      |               | Castle Nut                              |        |  |
|---|----------------------------------------------------------------------------------------------------------------------------------|---------------------------------------------------------------------------------------------------------------------------------------------------------------------------------------------------------------------------------------------------------------------------------------------------------------------------------------|--------------------------------------------------------------------------------------------------------------------------------------------------------------------------------------------------------------------|------|---------------|-----------------------------------------|--------|--|
|   | <b>GRAINGER</b>                                                                                                                  | This file and any associated information and specifications<br>are provided for reference and evaluation purposes only,                                                                                                                                                                                                               | This drawing is the property of<br>GRAINGER. It contains confidential,<br>proprietary information that is<br>GRAINGER property. Do not disclose<br>to or duplicate for others except<br>as authorized by GRAINGER. |      | 41UA21        |                                         | UNIT   |  |
| 1 | 100 Grainger Parkway, Lake Forest, Illinois 60045-5201<br>1-(800) GRAINGER, 1-(800) 472-4643, (847) 535-1000<br>www.grainger.com | and is subject to change without notice. Grainger makes<br>no representations, warranties or guarantees as to the<br>appropriateness, accuracy, completeness, or suitability<br>for any purpose, of the file, information or specifications.<br>You are solely responsible for the use of the file,<br>information or specifications. |                                                                                                                                                                                                                    |      |               |                                         | INCH   |  |
|   |                                                                                                                                  |                                                                                                                                                                                                                                                                                                                                       |                                                                                                                                                                                                                    |      |               |                                         | SHEET  |  |
|   |                                                                                                                                  |                                                                                                                                                                                                                                                                                                                                       | SCALE                                                                                                                                                                                                              | 0.82 | Castle Nut, 1 | Castle Nut, 1-1/2-6, Gr 5, Steel, Plain | 1 of 1 |  |