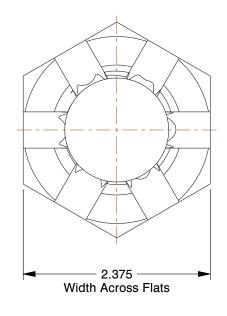

## NOTES:

- 1. NUT STYLE : Hex Slotted Nut-Heavy 2. MATERIAL : Grade 5 Steel

- FINISH : Plain
  FASTENER THREAD TYPE : UNC (Coarse)
  NUT STANDARDS : ASME B18.2.2

|   |                                                                                                                                  |                                                                                                                                                                                                                                                                                                                                       |                                                                                                                                                                                                                    |      |               | Castle Nut                              |        |  |
|---|----------------------------------------------------------------------------------------------------------------------------------|---------------------------------------------------------------------------------------------------------------------------------------------------------------------------------------------------------------------------------------------------------------------------------------------------------------------------------------|--------------------------------------------------------------------------------------------------------------------------------------------------------------------------------------------------------------------|------|---------------|-----------------------------------------|--------|--|
|   | <b>GRAINGER</b>                                                                                                                  | This file and any associated information and specifications<br>are provided for reference and evaluation purposes only,                                                                                                                                                                                                               | This drawing is the property of<br>GRAINGER. It contains confidential,<br>proprietary information that is<br>GRAINGER property. Do not disclose<br>to or duplicate for others except<br>as authorized by GRAINGER. |      | 41UA21        |                                         | UNIT   |  |
| 1 | 100 Grainger Parkway, Lake Forest, Illinois 60045-5201<br>1-(800) GRAINGER, 1-(800) 472-4643, (847) 535-1000<br>www.grainger.com | and is subject to change without notice. Grainger makes<br>no representations, warranties or guarantees as to the<br>appropriateness, accuracy, completeness, or suitability<br>for any purpose, of the file, information or specifications.<br>You are solely responsible for the use of the file,<br>information or specifications. |                                                                                                                                                                                                                    |      |               |                                         | INCH   |  |
|   |                                                                                                                                  |                                                                                                                                                                                                                                                                                                                                       |                                                                                                                                                                                                                    |      |               |                                         | SHEET  |  |
|   |                                                                                                                                  |                                                                                                                                                                                                                                                                                                                                       | SCALE                                                                                                                                                                                                              | 0.82 | Castle Nut, 1 | Castle Nut, 1-1/2-6, Gr 5, Steel, Plain | 1 of 1 |  |