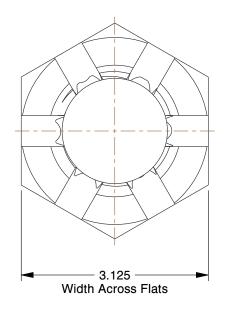

## NOTES:

- 1. NUT STYLE : Hex Slotted Nut-Heavy
- 2. MATERIAL : Grade 2H Steel
- 3. FINISH : Plain
- 4. FASTENER THREAD TYPE : UNC (Coarse) 5. NUT STANDARDS : ASME B18.2.2 This file and any associated information and specifications **GRAINGER** are provided for reference and evaluation purposes only, and is subject to change without notice. Grainger makes 111 no representations, warranties or guarantees as to the 100 Grainger Parkway, Lake Forest, Illinois 60045-5201 appropriateness, accuracy, completeness, or suitability 1-(800) GRAINGER, 1-(800) 472-4643, (847) 535-1000 for any purpose, of the file, information or specifications. You are solely responsible for the use of the file, www.grainger.com SCALE 0.62 information or specifications.