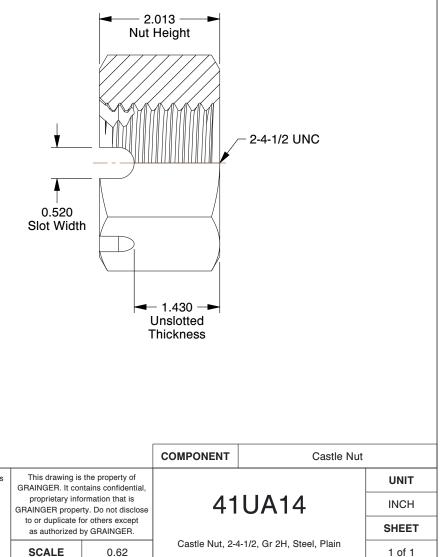

## NOTES:

- 1. NUT STYLE : Hex Slotted Nut-Heavy
- 2. MATERIAL : Grade 2H Steel
- 3. FINISH : Plain
- 4. FASTENER THREAD TYPE : UNC (Coarse) 5. NUT STANDARDS : ASME B18.2.2 This file and any associated information and specifications **GRAINGER** are provided for reference and evaluation purposes only, and is subject to change without notice. Grainger makes 111 no representations, warranties or guarantees as to the 100 Grainger Parkway, Lake Forest, Illinois 60045-5201 appropriateness, accuracy, completeness, or suitability 1-(800) GRAINGER, 1-(800) 472-4643, (847) 535-1000 for any purpose, of the file, information or specifications. You are solely responsible for the use of the file, www.grainger.com SCALE 0.62 information or specifications.