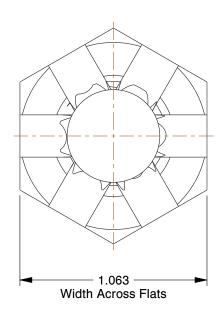

## **NOTES:**

1. NUT STYLE : Hex Slotted Nut-Heavy

2. MATERIAL: Grade 2H Steel

3. FINISH: Plain

4. FASTENER THREAD TYPE : UNC (Coarse)
5. NUT STANDARDS : ASME B18.2.2

100 Grainger Parkway, Lake Forest, Illinois 60045-5201 1-(800) GRAINGER, 1-(800) 472-4643, (847) 535-1000 www.grainger.com