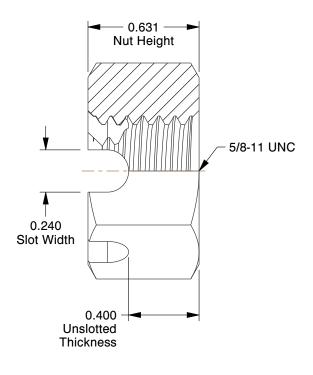

## **NOTES:**

1. NUT STYLE : Hex Slotted Nut-Heavy

2. MATERIAL: Grade 2H Steel

3. FINISH: Plain

4. FASTENER THREAD TYPE : UNC (Coarse)
5. NUT STANDARDS : ASME B18.2.2

100 Grainger Parkway, Lake Forest, Illinois 60045-5201 1-(800) GRAINGER, 1-(800) 472-4643, (847) 535-1000 www.grainger.com