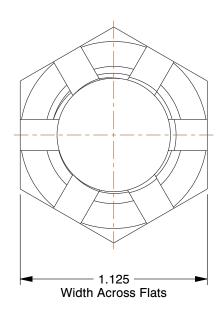

## **NOTES:**

1. NUT STYLE: Hex Slotted Nut-Regular

2. MATERIAL: Grade 8 Steel

3. FINISH: Plain

4. FASTENER THREAD TYPE : UNF (Fine)
5. NUT STANDARDS : ASME B18.2.2

100 Grainger Parkway, Lake Forest, Illinois 60045-5201 1-(800) GRAINGER, 1-(800) 472-4643, (847) 535-1000 www.grainger.com

1.73

COMPONENT

Castle Nut, 3/4-16, Gr 8, Steel, Plain, PK5

Castle Nut UNIT 41TZ99 INCH SHEET 1 of 1