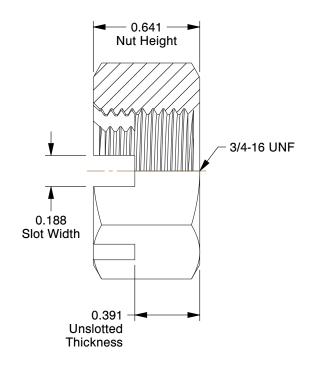

## **NOTES:**

1. NUT STYLE: Hex Slotted Nut-Regular

2. MATERIAL: Grade 8 Steel

3. FINISH: Plain

4. FASTENER THREAD TYPE : UNF (Fine)
5. NUT STANDARDS : ASME B18.2.2

100 Grainger Parkway, Lake Forest, Illinois 60045-5201 1-(800) GRAINGER, 1-(800) 472-4643, (847) 535-1000 www.grainger.com