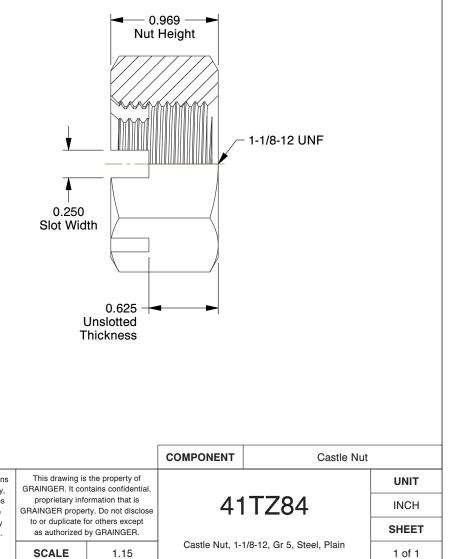

## NOTES:

- 1. NUT STYLE : Hex Slotted Nut-Regular 2. MATERIAL : Grade 5 Steel

- FINISH : Plain
  FASTENER THREAD TYPE : UNF (Fine)
  NUT STANDARDS : ASME B18.2.2

|                 |                                                                                                                                  |                                                                                                                                                                                                                                                                                                                                       |                                                                                                                                          |      | COMPONENT                                | Cas |        |       |  |
|-----------------|----------------------------------------------------------------------------------------------------------------------------------|---------------------------------------------------------------------------------------------------------------------------------------------------------------------------------------------------------------------------------------------------------------------------------------------------------------------------------------|------------------------------------------------------------------------------------------------------------------------------------------|------|------------------------------------------|-----|--------|-------|--|
| <b>GRAINGER</b> |                                                                                                                                  | This file and any associated information and specifications<br>are provided for reference and evaluation purposes only,                                                                                                                                                                                                               |                                                                                                                                          |      |                                          |     |        | UNIT  |  |
|                 |                                                                                                                                  | and is subject to change without notice. Grainger makes<br>no representations, warranties or guarantees as to the<br>appropriateness, accuracy, completeness, or suitability<br>for any purpose, of the file, information or specifications.<br>You are solely responsible for the use of the file,<br>information or specifications. | proprietary information that is<br>GRAINGER property. Do not disclose<br>to or duplicate for others except<br>as authorized by GRAINGER. |      | 41TZ84                                   |     |        | INCH  |  |
|                 | 100 Grainger Parkway, Lake Forest, Illinois 60045-5201<br>1-(800) GRAINGER, 1-(800) 472-4643, (847) 535-1000<br>www.grainger.com |                                                                                                                                                                                                                                                                                                                                       |                                                                                                                                          |      |                                          |     |        | SHEET |  |
| WW              |                                                                                                                                  |                                                                                                                                                                                                                                                                                                                                       | SCALE                                                                                                                                    | 1.15 | Castle Nut, 1-1/8-12, Gr 5, Steel, Plain | ain | 1 of 1 |       |  |