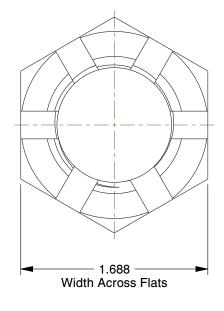

## NOTES:

- 1. NUT STYLE : Hex Slotted Nut-Regular 2. MATERIAL : Grade 5 Steel

- FINISH : Plain
  FASTENER THREAD TYPE : UNF (Fine)
  NUT STANDARDS : ASME B18.2.2

|                 |                                                                                                                                  |                                                                                                                                                                                                                                                                                                                                       |                                                                                                                                          |      | COMPONENT                                | Cas |        |       |  |
|-----------------|----------------------------------------------------------------------------------------------------------------------------------|---------------------------------------------------------------------------------------------------------------------------------------------------------------------------------------------------------------------------------------------------------------------------------------------------------------------------------------|------------------------------------------------------------------------------------------------------------------------------------------|------|------------------------------------------|-----|--------|-------|--|
| <b>GRAINGER</b> |                                                                                                                                  | This file and any associated information and specifications<br>are provided for reference and evaluation purposes only,                                                                                                                                                                                                               |                                                                                                                                          |      |                                          |     |        | UNIT  |  |
|                 |                                                                                                                                  | and is subject to change without notice. Grainger makes<br>no representations, warranties or guarantees as to the<br>appropriateness, accuracy, completeness, or suitability<br>for any purpose, of the file, information or specifications.<br>You are solely responsible for the use of the file,<br>information or specifications. | proprietary information that is<br>GRAINGER property. Do not disclose<br>to or duplicate for others except<br>as authorized by GRAINGER. |      | 41TZ84                                   |     |        | INCH  |  |
|                 | 100 Grainger Parkway, Lake Forest, Illinois 60045-5201<br>1-(800) GRAINGER, 1-(800) 472-4643, (847) 535-1000<br>www.grainger.com |                                                                                                                                                                                                                                                                                                                                       |                                                                                                                                          |      |                                          |     |        | SHEET |  |
| WW              |                                                                                                                                  |                                                                                                                                                                                                                                                                                                                                       | SCALE                                                                                                                                    | 1.15 | Castle Nut, 1-1/8-12, Gr 5, Steel, Plain | ain | 1 of 1 |       |  |