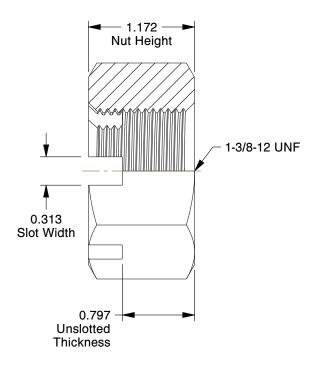

## **NOTES:**

1. NUT STYLE: Hex Slotted Nut-Regular

2. MATERIAL: Grade 2 Steel

3. FINISH: Plain

4. FASTENER THREAD TYPE : UNF (Fine)
5. NUT STANDARDS : ASME B18.2.2

100 Grainger Parkway, Lake Forest, Illinois 60045-5201 1-(800) GRAINGER, 1-(800) 472-4643, (847) 535-1000 www.grainger.com This file and any associated information and specifications are provided for reference and evaluation purposes only, and is subject to change without notice. Grainger makes no representations, warranties or guarantees as to the appropriateness, accuracy, completeness, or suitability for any purpose, of the file, information or specifications. You are solely responsible for the use of the file, information or specifications.