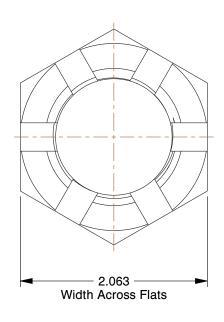

## **NOTES:**

1. NUT STYLE: Hex Slotted Nut-Regular

2. MATERIAL: Grade 2 Steel

3. FINISH: Plain

4. FASTENER THREAD TYPE : UNF (Fine)
5. NUT STANDARDS : ASME B18.2.2

100 Grainger Parkway, Lake Forest, Illinois 60045-5201 1-(800) GRAINGER, 1-(800) 472-4643, (847) 535-1000 www.grainger.com This file and any associated information and specifications are provided for reference and evaluation purposes only, and is subject to change without notice. Grainger makes no representations, warranties or guarantees as to the appropriateness, accuracy, completeness, or suitability for any purpose, of the file, information or specifications. You are solely responsible for the use of the file, information or specifications.