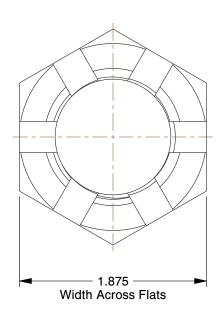

## **NOTES:**

1. NUT STYLE: Hex Slotted Nut-Regular

2. MATERIAL: Grade 2 Steel

3. FINISH: Plain

4. FASTENER THREAD TYPE : UNF (Fine)
5. NUT STANDARDS : ASME B18.2.2

100 Grainger Parkway, Lake Forest, Illinois 60045-5201 1-(800) GRAINGER, 1-(800) 472-4643, (847) 535-1000 www.grainger.com This file and any associated information and specifications are provided for reference and evaluation purposes only, and is subject to change without notice. Grainger makes no representations, warranties or guarantees as to the appropriateness, accuracy, completeness, or suitability for any purpose, of the file, information or specifications.

**SCALE** 

1.04

41TZ75

COMPONENT

Castle Nut, 1-1/4-12, Gr 2, Steel, Plain

UNIT
INCH
SHEET
1 of 1

Castle Nut