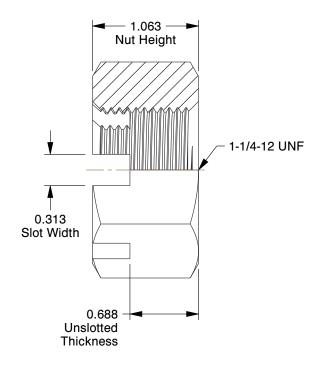

## **NOTES:**

1. NUT STYLE: Hex Slotted Nut-Regular

2. MATERIAL: Grade 2 Steel

3. FINISH: Plain

4. FASTENER THREAD TYPE : UNF (Fine)
5. NUT STANDARDS : ASME B18.2.2

100 Grainger Parkway, Lake Forest, Illinois 60045-5201 1-(800) GRAINGER, 1-(800) 472-4643, (847) 535-1000 www.grainger.com This file and any associated information and specifications are provided for reference and evaluation purposes only, and is subject to change without notice. Grainger makes no representations, warranties or guarantees as to the appropriateness, accuracy, completeness, or suitability for any purpose, of the file, information or specifications.

**SCALE** 

1.04

41TZ75

COMPONENT

Castle Nut, 1-1/4-12, Gr 2, Steel, Plain

UNIT
INCH
SHEET
1 of 1

Castle Nut